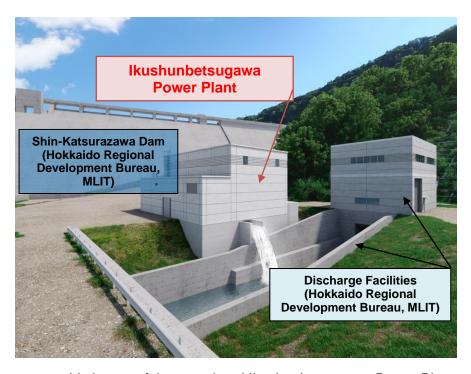

This power plant, which will be constructed on the left bank directly downstream of the Hokkaido Regional Development Bureau's Shin-Katsurazawa Dam (located in Katsurazawa, Mikasa City, Hokkaido), will harness the untapped river maintenance flow (1.1 m3/s) discharged from the dam to generate a maximum output of 490 kW.

Computer graphic image of the completed Ikushunbetsugawa Power Plant

## (1) Details

| Name          | Ikushunbetsugawa Power Plant                       |
|---------------|----------------------------------------------------|
| Location      | Katsurazawa, Mikasa City, Hokkaido                 |
| Capacity      | 490 kW                                             |
| Maximum water | 1.1 tonnes per second                              |
| consumption   |                                                    |
| Dam           | Shin-Katsurazawa Dam (crest length: 397 m, height: |
|               | 75.5 m)                                            |
| Start of      | Fiscal 2026 (planned)                              |
| commercial    |                                                    |
| operations    |                                                    |