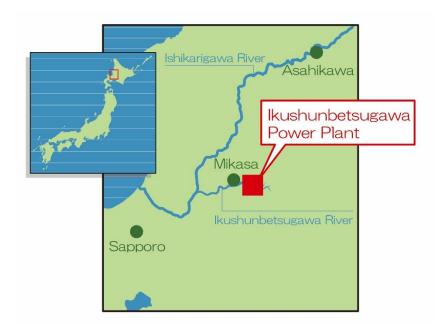

| Name          | Ikushunbetsugawa Power Plant                       |
|---------------|----------------------------------------------------|
| Location      | Katsurazawa, Mikasa City, Hokkaido                 |
| Capacity      | 490 kW                                             |
| Maximum water | 1.1 tonnes per second                              |
| consumption   |                                                    |
| Dam           | Shin-Katsurazawa Dam (crest length: 397 m, height: |
|               | 75.5 m)                                            |
| Start of      | Fiscal 2026 (planned)                              |
| commercial    |                                                    |
| operations    |                                                    |

## (2) Location