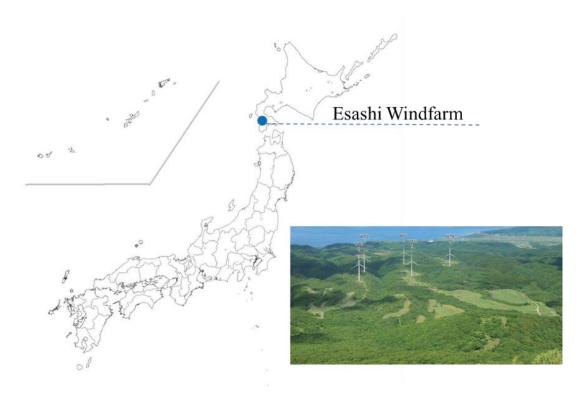

## 1. Overview of the project

| Name     | Esashi Windfarm                                 |                                                 |
|----------|-------------------------------------------------|-------------------------------------------------|
| Location | Esashi-town, Hokkaido, Japan                    |                                                 |
| Capacity | 21,000kW (General Electric 4,200kW turbine x 5) |                                                 |
| Schedule | FY2021                                          | Commencement of construction (planned)          |
|          | December                                        |                                                 |
|          | 2022                                            | Commencement of commercial Operations (planned) |

## 3. Location map