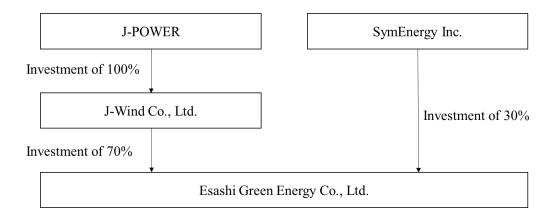

## J-POWER carry out "Esashi wind power project (tentative name)"as a joint project

J-Wind Co., Ltd., a wholly subsidiary of J-POWER, established Esashi Green Energy Co., Ltd. as a wholly owned subsidiary on June 7, 2021.

After completing the necessary procedures based on the Electricity Business Act and other related laws and regulations, we will accept the investment of SymEnergy Inc., and this project will be carried out by J-POWER Group and SymEnergy Inc.

## 2. Project scheme (planned)