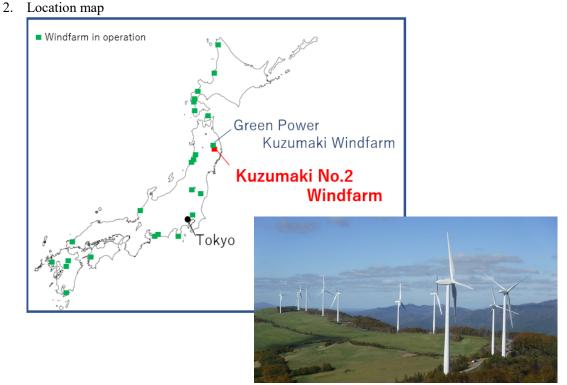

## <u>Kuzumaki No.2 Windfarm Commenced Commercial Operation</u> Commencement of commercial operation of 25<sup>th</sup> windfarm in Japan

Electric Power Development Co., Ltd. (hereafter "J-POWER") announces that its project company (wholly owned subsidiary of J-POWER) has completed the construction works of Kuzumaki No.2 Windfarm and achieved commercial operation on December 10, 2020.

This windfarm had been under construction from June 2017 as the 2<sup>nd</sup> windfarm in Iwate prefecture, 25<sup>th</sup> in Japan for J-POWER.

J-POWER's current owned capacity for wind power in operation in Japan totals 575,160kW including 44,600kW of Kuzumaki No.2 Windfarm. Adding 41,532kW of one windfarm under construction in Japan and 214,250kW of one offshore windfarm under construction overseas, J-POWER's global owned capacity for wind power amounts 830,942kW.

Kuzumaki No.2 Windfarm