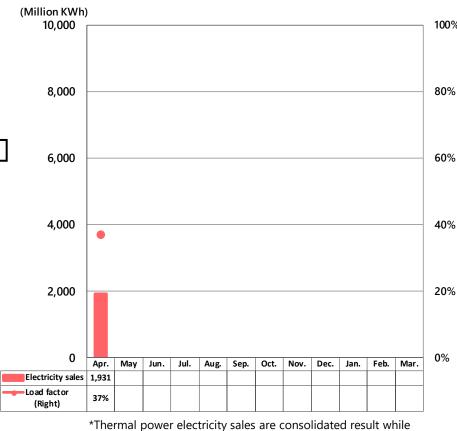

Thermal Power:
Apr. 2025 Results
Load factor ⇒ 37%
Electricity sales ⇒ 1.9B kWh

<sup>\*</sup>Thermal power electricity sales are consolidated result while load factor is non-consolidated result.