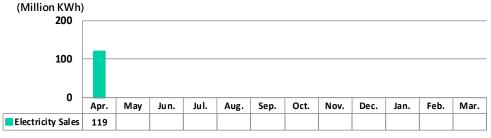

## Monthly Electricity Sales: Domestic Power Generation Business

Hydroelectric Power:
Apr. 2025 Results
Water supply rate ⇒ 97%
Electricity sales ⇒ 0.6B kWh

Wind Power: Apr. 2025 Results Electricity sales ⇒ 0.11B kWh