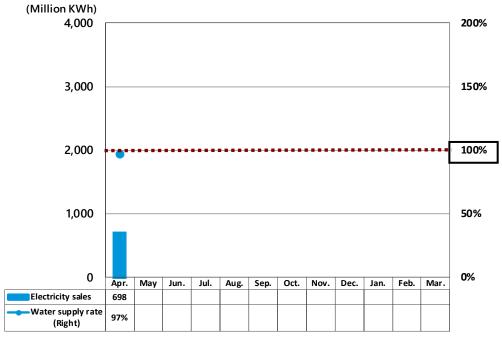

## Monthly Electricity Sales: Domestic Power Generation Business

Hydroelectric Power:
Apr. 2025 Results
Water supply rate ⇒ 97%
Electricity sales ⇒ 0.6B kWh

Wind Power: Apr. 2025 Results Electricity sales ⇒ 0.11B kWh