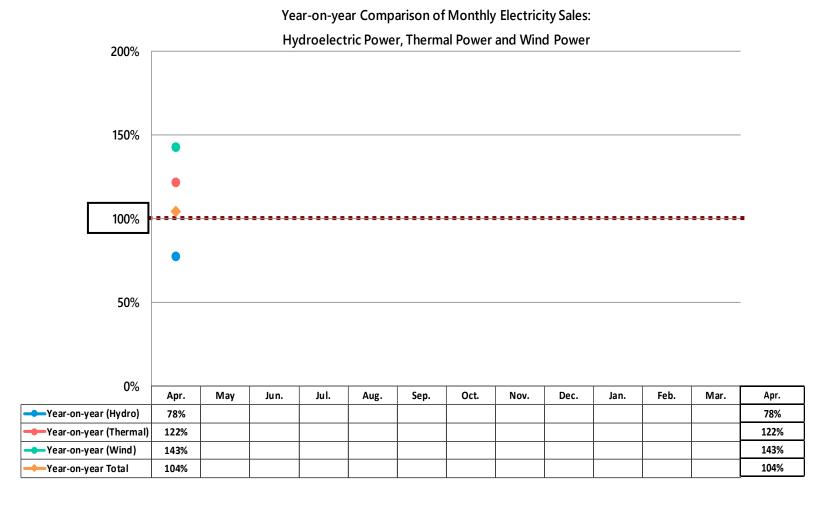

## Changes in Monthly Electricity Sales: Domestic Power Generation Business **VPOWER**