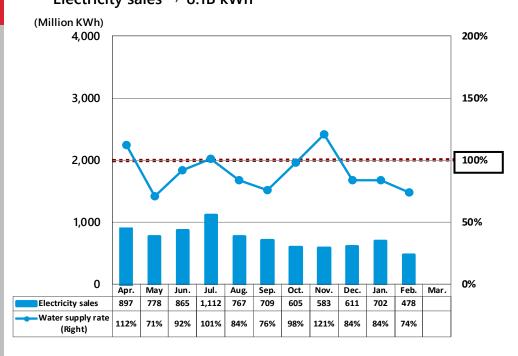

## Monthly Electricity Sales: Domestic Power Generation Business

Hydroelectric Power:
 Apr. 2024 - Feb. 2025 Results (cumulative)
 Water supply rate ⇒ 91%
 Electricity sales ⇒ 8.1B kWh

Wind Power: Apr. 2024 - Feb. 2025 Results (cumulative) Electricity sales ⇒ 1.18B kWh