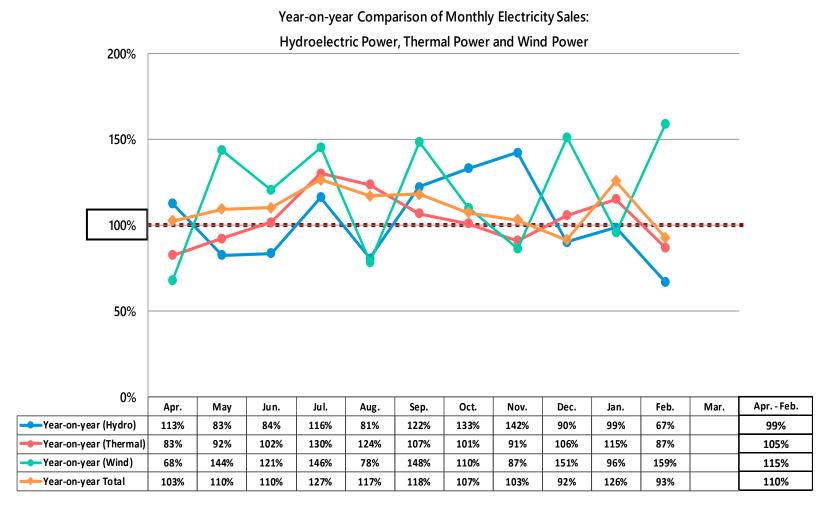

## Changes in Monthly Electricity Sales: Domestic Power Generation Business

## April 2024 - February 2025 Total Results ⇒ 60.7B kWh

<sup>\*</sup>Figures are tentative and may be revised afterwards.

<sup>\*</sup>Total volume includes electricity sales volume of hydro, thermal, wind and electricity purchased from external sources.