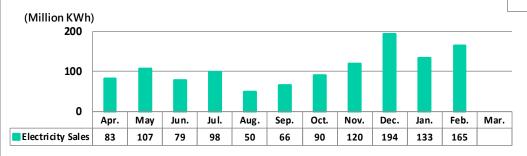

## Monthly Electricity Sales: Domestic Power Generation Business

Hydroelectric Power:
 Apr. 2024 - Feb. 2025 Results (cumulative)
 Water supply rate ⇒ 91%
 Electricity sales ⇒ 8.1B kWh

Wind Power: Apr. 2024 - Feb. 2025 Results (cumulative) Electricity sales ⇒ 1.18B kWh