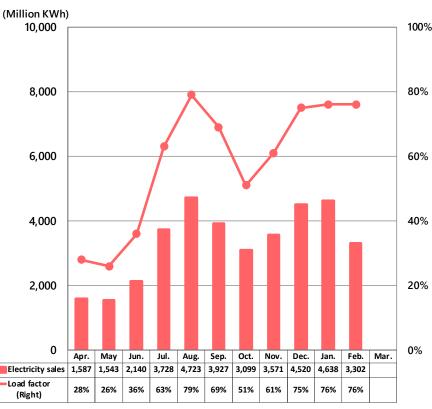

Thermal Power:
Apr. 2024 - Feb. 2025 Results (cumulative)
Load factor ⇒ 58%
Electricity sales ⇒ 36.7B kWh

<sup>\*</sup>Figures are tentative and may be revised afterwards.