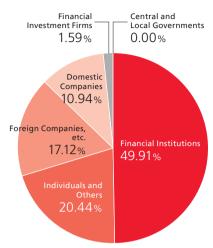

### **Breakdown of Issued Shares** by Type of Shareholders

Note: Treasury stock of 16,516,790 shares is included in "Individuals and Others."