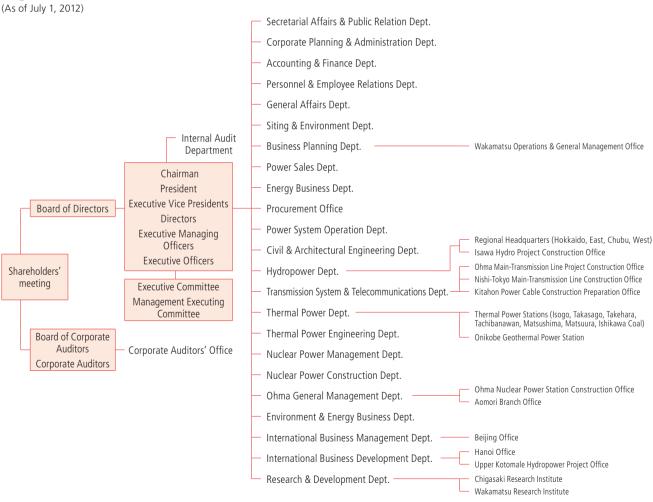

# **Organization Chart**

### **Main Subsidiaries**

J-POWER Generation (Thailand) Co., Ltd.

J-POWER USA Development Co., Ltd.

J-POWER Consulting (China) Co., Ltd.