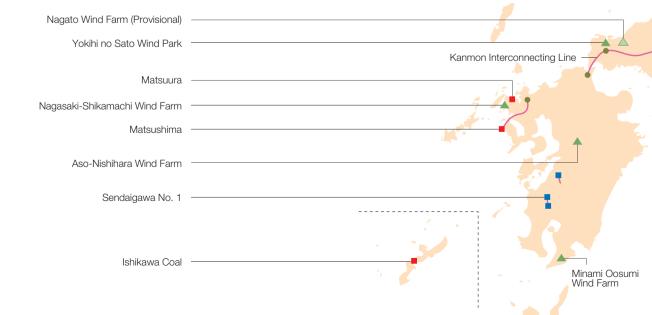

# **Other Electric Power Businesses**

| Generation facilities (maximum | capacity) |          |
|--------------------------------|-----------|----------|
| Wind power                     | 12        | 256 MW   |
| IPPs                           | 3         | 522 MW   |
| For PPSs                       | 3         | 322 MW   |
| Total                          | 18        | 1,100 MW |

## **Other Electric Power Businesses**

Note: Including facilities of subsidiaries and affiliates

#### **Facilities**

- ▲ Wind power farm/plant
- Thermal power plant

# **Under Construction or Planned**

▲ Wind power farm/plant

Anan (AC/DC Converter Station)