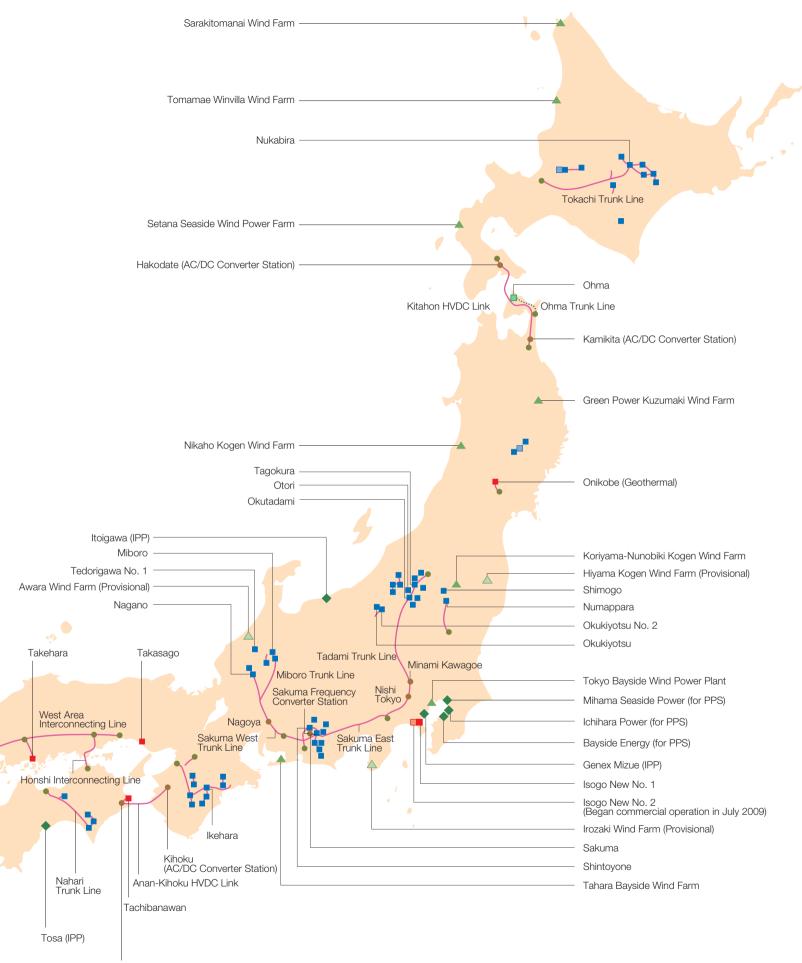

### Wholesale Electric Power Business

| 59                                          | 8,561 MW                                                |
|---------------------------------------------|---------------------------------------------------------|
| nt) 8                                       | 7,825 MW                                                |
| 67                                          | 16,385 MW                                               |
| Total Lines                                 | 2,407.7 km                                              |
| Extra-high-voltage power transmission lines |                                                         |
|                                             | 267.2 km                                                |
| 3                                           | 4,292 MVA                                               |
| 1                                           | 300 MW                                                  |
| 4                                           | 2,000 MW                                                |
|                                             | at) 8<br>67<br>Total Lines<br>nemission lines<br>3<br>1 |

#### Wholesale Electric Power Business

#### Facilities

- Hydroelectric power plantThermal power plant
- Substation, frequency converter station, AC/DC converter station
- -Transmission Line
- Substation of EPCOs

## **Under Construction or Planned**

- Hydroelectric power plant
- Thermal power plant
- Nuclear power plant
- ····· Transmission line