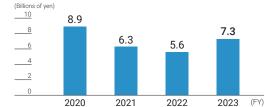

#### Segment profit

Gains or Losses mainly linked to Australian thermal coal price