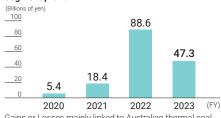

#### Segment profit

Gains or Losses mainly linked to Australian thermal coal price