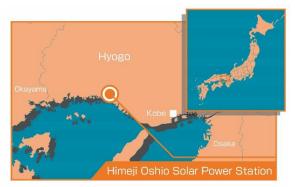

## 1. Details

Name Himeji Oshio Solar Power Station Location Himeji City, Hyogo Prefecture

Maximum capacity 1,999 kW

Schedule Start of preparations: January 2024 Start of construction: March 2024

Commercial operation (planned): October

Site location

Praying for safe construction