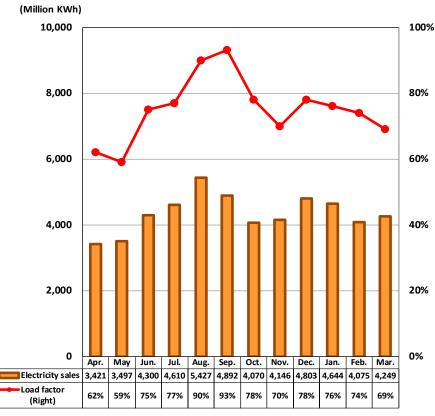

#### Thermal Power:

Apr. 2020 - Mar. 2021 Results (cumulative)

Load factor  $\Rightarrow$  75%

Electricity sales ⇒ 52.1B kWh

<sup>\*</sup>Thermal power electricity sales are consolidated result, load factor is non-consolidated result.