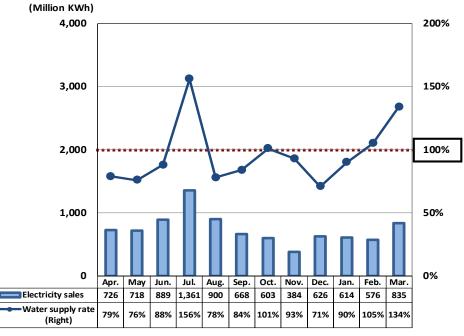

#### Hydroelectric Power:

Apr. 2020 - Mar. 2021 Results (cumulative)

Water supply rate ⇒ 96%

Electricity sales ⇒ 8.9B kWh