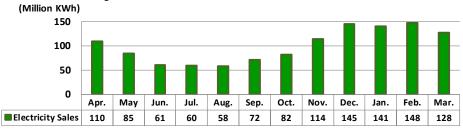

### Wind Power :

Apr. 2020 - Mar. 2021 Results (cumulative)

Electricity sales ⇒ 1.21B kWh