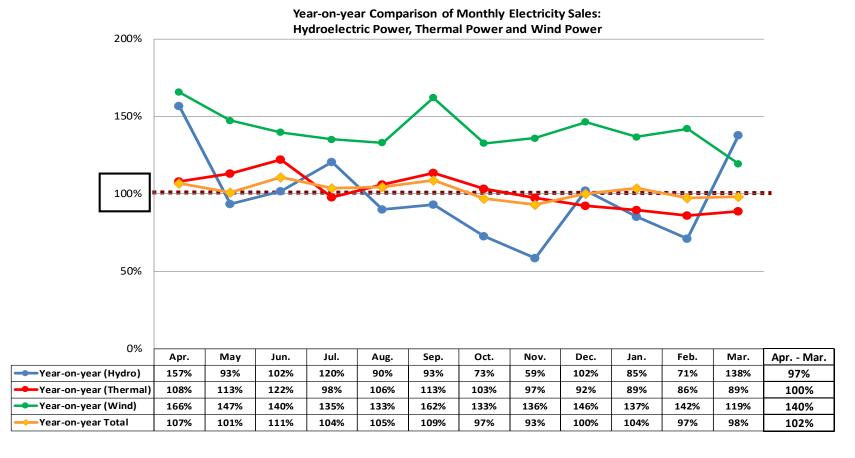

# Changes in Monthly Electricity Sales: Domestic Power Generation Business Power

## April 2020 - March 2021 Total Results (cumulative) ⇒ 74.5TWh

<sup>\*</sup> Figures are tentative and may be revised afterwards.

<sup>\*</sup> Total volume includes electricity sales volume of hydro, thermal, wind and electricity sourced eternally.