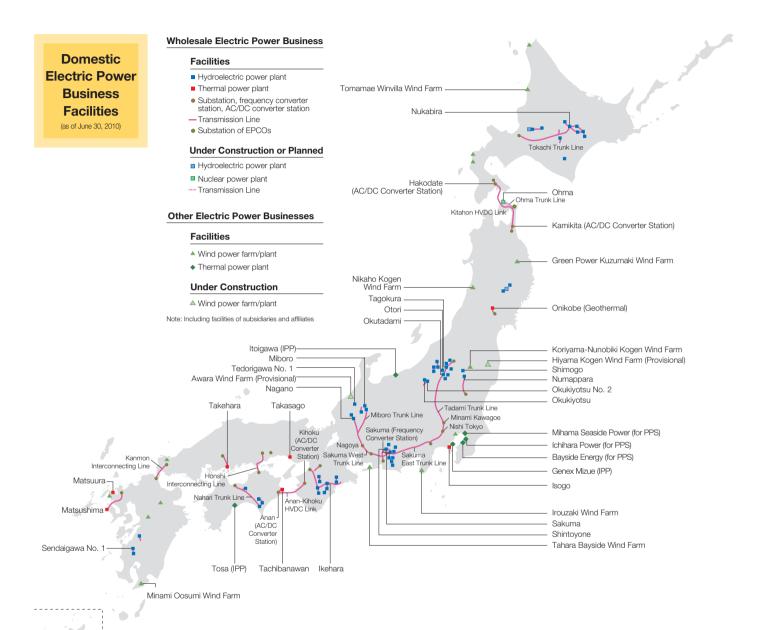

## Map of J-POWER Business Development

Ishikawa Coal

ANNUAL REPORT 2010

06

Ū.

ELECTRIC POWER DEVELOPMENT CO.,

| WHOLESALE ELECTRIC POWER BUSINESS |    |            |
|-----------------------------------|----|------------|
| Power generation facilities       |    |            |
| Hydroelectric power plants        | 59 | 8,566 MW   |
| Thermal power plants              | 8  | 8,427 MW   |
| (including 1 geothermal plant)    |    |            |
| Total                             | 67 | 16,993 MW  |
| Transmission Lines (Total Lines)  |    | 2,407.7 km |
| Extra-high-voltage AC power       |    | 1,973.4 km |
| transmission lines                |    |            |
| DC power transmission lines       |    | 267.2 km   |
| Substations                       | 3  | 4,292 MVA  |
| Frequency converter station       | 1  | 300 MW     |
| AC/DC converter stations          | 4  | 2,000 MW   |

| OTHER ELECTRIC POWER BUSINESSES Generation facilities (maximum capacity) |    |          |  |
|--------------------------------------------------------------------------|----|----------|--|
|                                                                          |    |          |  |
| IPPs                                                                     | 3  | 522 MW   |  |
| For PPSs                                                                 | 3  | 322 MW   |  |
| Total                                                                    | 22 | 1,149 MW |  |

Note: Including facilities of subsidiaries and affiliates (does not take proportion of equity holdings into account)