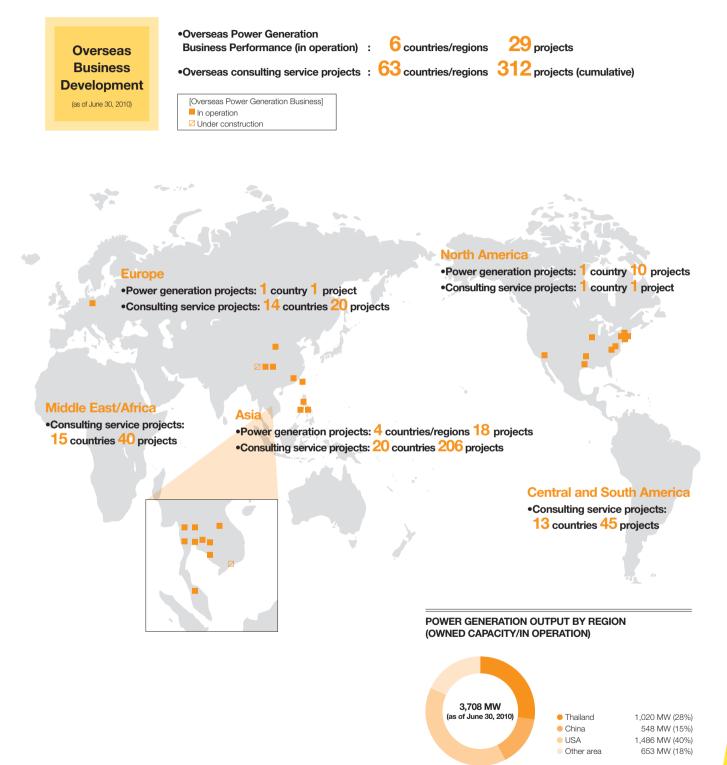

ncy converter station       | 1  | 300 MW     |
| AC/DC converter stations          | 4  | 2,000 MW   |

| OTHER ELECTRIC POWER BUSINESSES Generation facilities (maximum capacity) |    |          |  |
|--------------------------------------------------------------------------|----|----------|--|
|                                                                          |    |          |  |
| IPPs                                                                     | 3  | 522 MW   |  |
| For PPSs                                                                 | 3  | 322 MW   |  |
| Total                                                                    | 22 | 1,149 MW |  |

Note: Including facilities of subsidiaries and affiliates (does not take proportion of equity holdings into account)