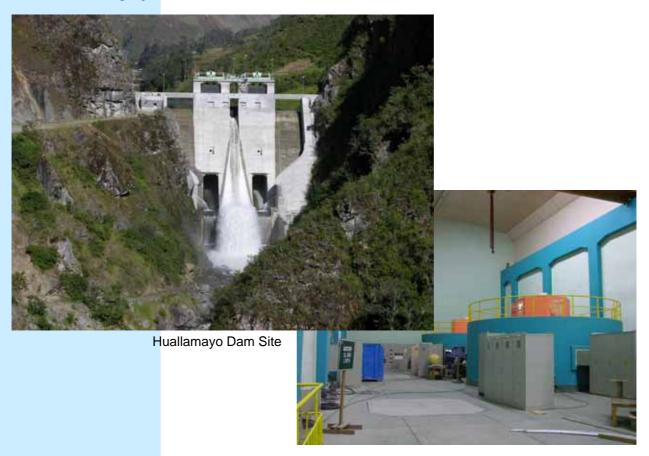

### **DESCRIPTION**

The project is to construct two intake dams (concrete gravity type), a waterway (29km) and an underground powerhouse (130MW) and related 220kV transmission line (42km) and substations.

#### NAME OF CLIENT:

Empresa de Generacion de Energia Electrica del Centro PERU, S/V

CAPACITY: 130MW