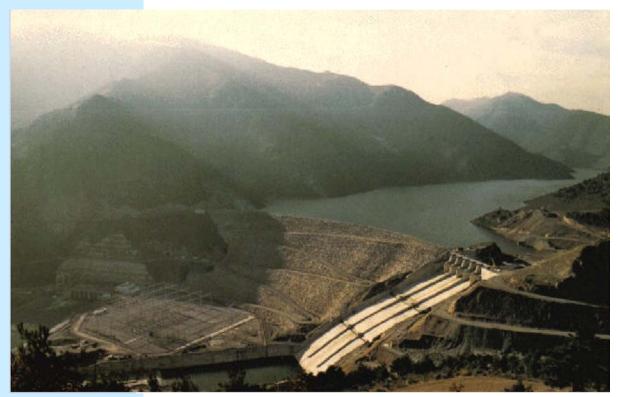

# ALTINKAYA

General View of Altinkaya Project

## DESCRIPTION

It was JPOWER who first identified this Altinkaya project. Thence JPOWER has continued to conduct feasibility study, detailed design and construction supervision of the project.

The major hydromechanical equipment was manufactured in Turkey and installed by Turkish contractors.