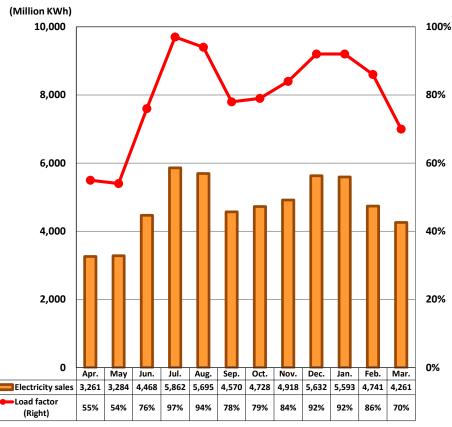

## Thermal Power:

Apr. 2017 - Mar. 2018 Results (cumulative)

Load factor  $\Rightarrow$  80%

Electricity sales ⇒ 57.0B kWh

<sup>\*</sup>Thermal power electricity sales are consolidated result, load factor is non-consolidated result.