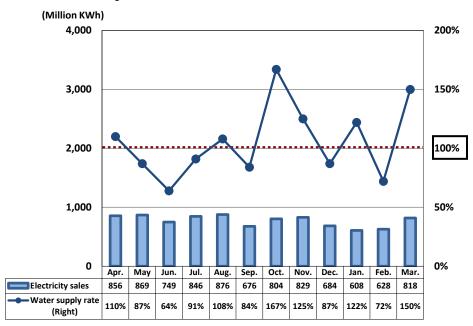

## **Monthly Electricity Sales: Domestic Power Generation Business**

Hydroelectric Power:

Apr. 2017 - Mar. 2018 Results (cumulative)

Water supply rate  $\Rightarrow$  105%

Electricity sales ⇒ 9.2B kWh