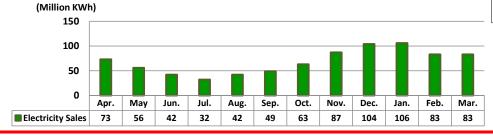

## Wind Power :

Apr. 2017 - Mar. 2018 Results (cumulative) Electricity sales ⇒ 0.82B kWh