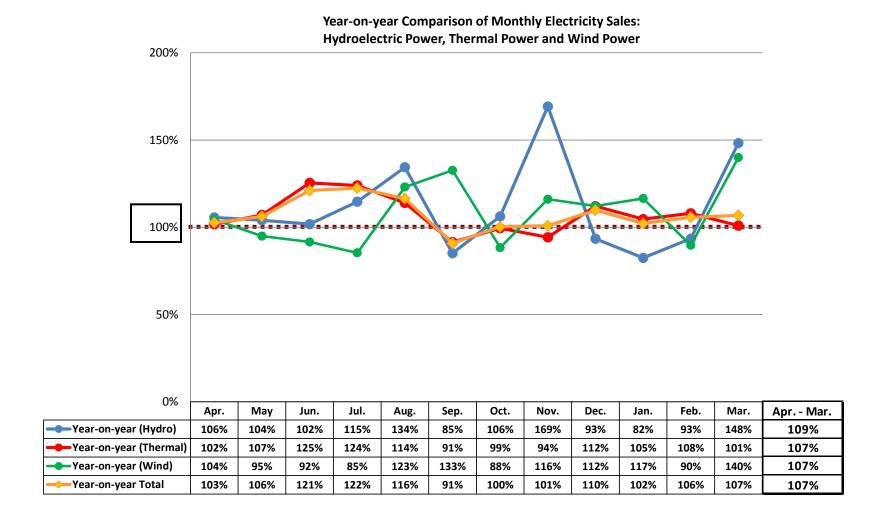

## Changes in Monthly Electricity Sales: Domestic Power Generation Business Power

<sup>\*</sup>Figures are tentative and may be revised afterwards.