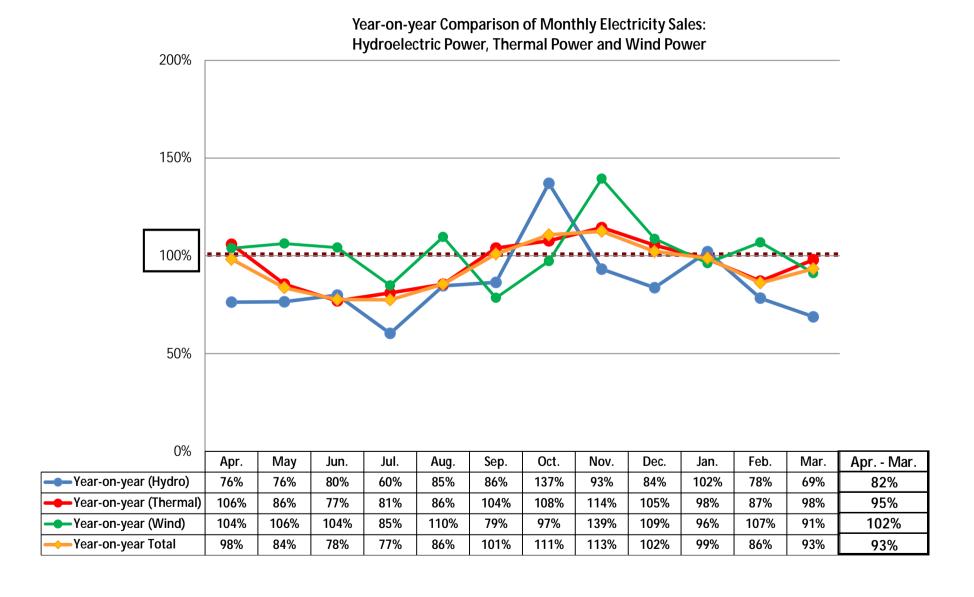

# Changes in Monthly Electricity Sales: Domestic Power Generation Business Power

<sup>\*</sup>Figures are tentative and may be revised afterwards.