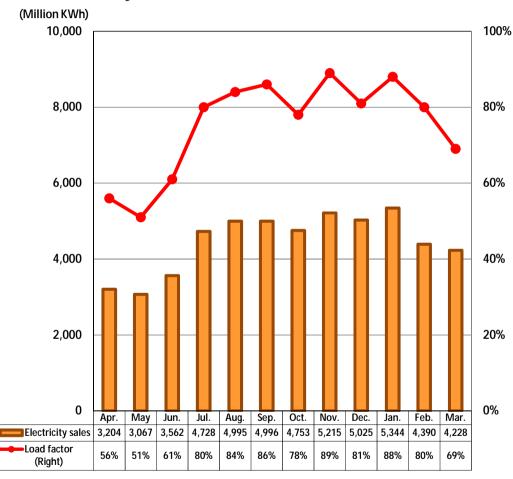

#### Thermal Power:

Apr. 2016 - Mar. 2017 Results (cumulative)

Load factor 75%

Electricity sales 53.5B kWh

<sup>\*</sup>Thermal power electricity sales are consolidated result, load factor is non-consolidated result