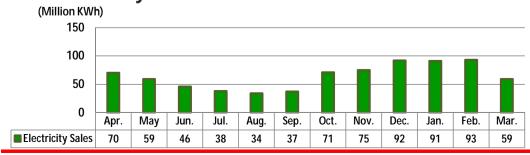

#### Wind Power :

Apr. 2016 - Mar. 2017 Results (cumulative) Electricity sales 0.76B kWh