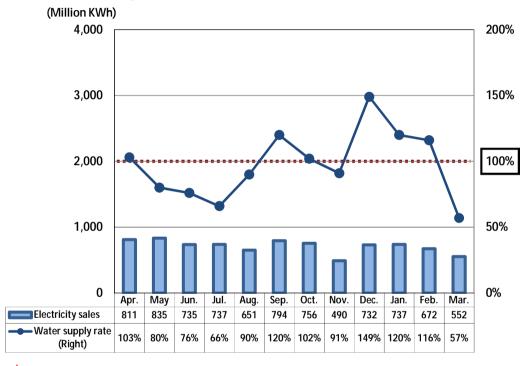

### Hydroelectric Power:

Apr. 2016 - Mar. 2017 Results (cumulative)

Water supply rate 92%

Electricity sales 8.5B kWh