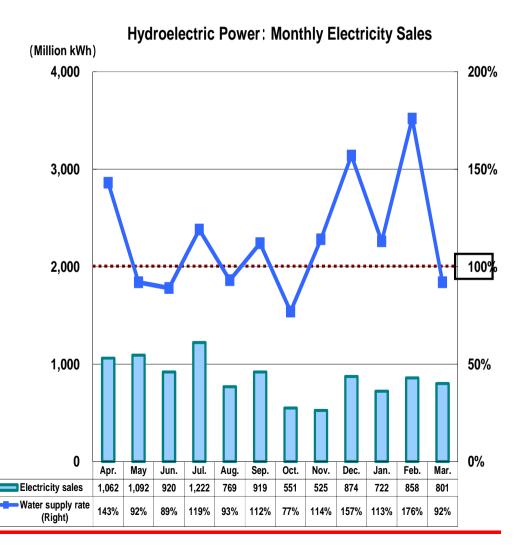

 Hydroelectric Power: Apr. 2015 - Mar. 2016 Results (cumulative) Water supply rate 111% Electricity sales 10.3B kWh

WER

\*Figures are tentative and may be revised afterwards.

 Other Electric Power Businesses (IPP/for PPS, Wind Power): Total Electricity Sales (cumulative Apr. 2015 - Mar. 2016)
1.9B kWh