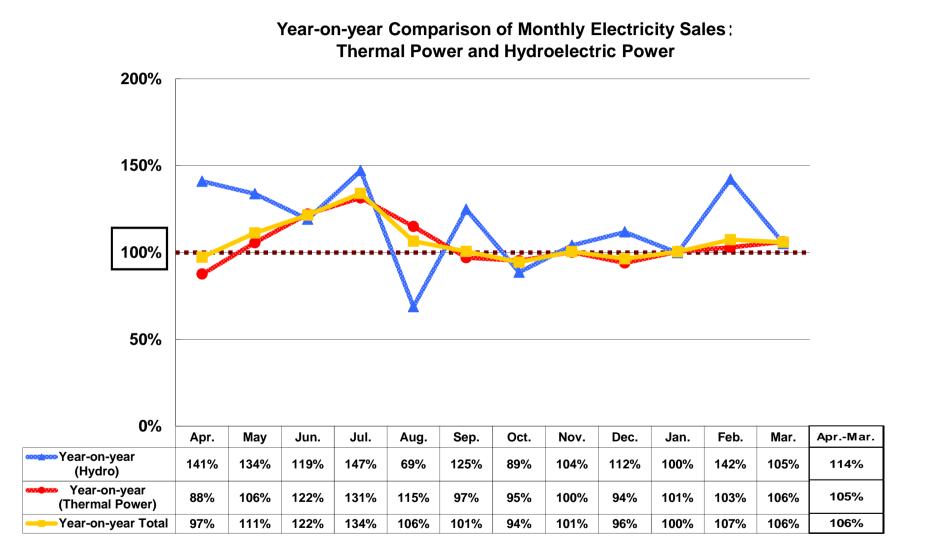

## Monthly Electricity Sales: Wholesale Electric Power Business

- Thermal Power: Apr. 2015 - Mar. 2016 Results (cumulative) Load factor Electricity sales
  55.0B kWh
- Thermal Power: Monthly Electricity Sales (Million kWh) 10,000 100% 8,000 80% 6,000 60% 4,000 40% 2,000 20% 0 0% Apr. May Jun. Jul. Aug. Sep. Oct. Nov. Dec. Jan. Feb. Mar. 4,341 Electricity sales 2,982 3,529 4,508 5,690 5,693 4,717 4,466 4,646 5,295 4,920 4,220 \_oad factor 53% 60% 80% 97% 98% 84% 74% 79% 79% 91% 90% 72% (Right)

 Hydroelectric Power: Apr. 2015 - Mar. 2016 Results (cumulative) Water supply rate 111% Electricity sales 10.3B kWh

WER



\*Figures are tentative and may be revised afterwards.





 Other Electric Power Businesses (IPP/for PPS, Wind Power): Total Electricity Sales (cumulative Apr. 2015 - Mar. 2016)
1.9B kWh



\*Figures are tentative and may be revised afterwards.