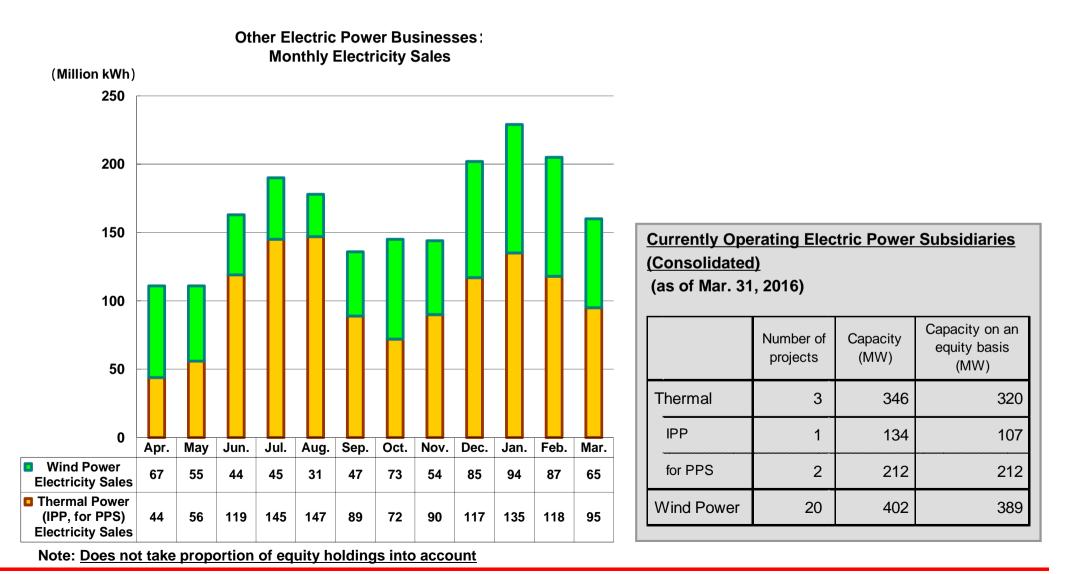

 Hydroelectric Power: Apr. 2015 - Mar. 2016 Results (cumulative) Water supply rate 111% Electricity sales 10.3B kWh

WER

\*Figures are tentative and may be revised afterwards.

 Other Electric Power Businesses (IPP/for PPS, Wind Power): Total Electricity Sales (cumulative Apr. 2015 - Mar. 2016)
1.9B kWh