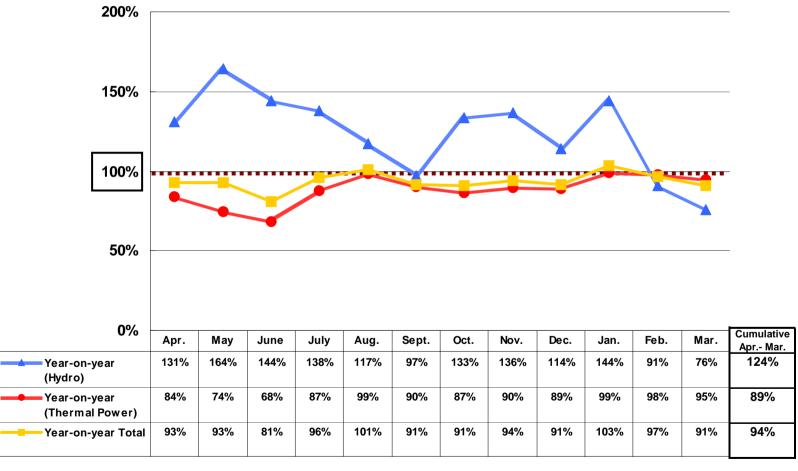

Water supply rate 112 %

Electricity sales 10.6B kWh

Hydroelectric Power: Monthly Electricity Sales