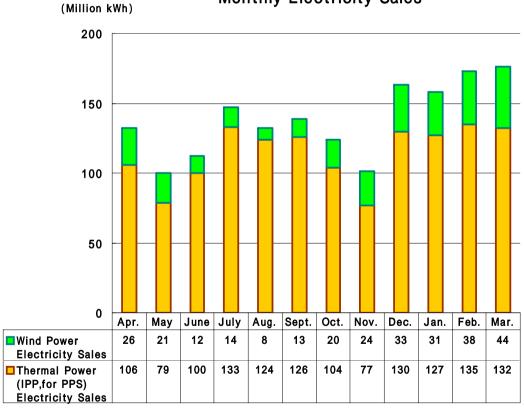

## Other Electric Power Businesses: Monthly Electricity Sales

Other Electric Power Businesses (IPP, for PPS, Wind Power):

Total Electricity Sales (Cumulative Apr.2006 - Mar.2007) 1.7 B kWh

| Currently Operating Electric Power Subsidiaries (Consolidated) (as of Mar.31, 2007)                                                                                                                                                                                           |
|-------------------------------------------------------------------------------------------------------------------------------------------------------------------------------------------------------------------------------------------------------------------------------|
| Thermal Power:                                                                                                                                                                                                                                                                |
| (IPP)                                                                                                                                                                                                                                                                         |
| Itoigawa Power 134 MW (80%)                                                                                                                                                                                                                                                   |
| (for PPS)                                                                                                                                                                                                                                                                     |
| Ichihara Power 110 MW (60%)                                                                                                                                                                                                                                                   |
| Bay Side Energy 108 MW (100%)                                                                                                                                                                                                                                                 |
| Wind Power:  Dream-Up Tomamae 31 MW (100%)  Green Power Kuzumaki 21 MW (100%)  Nikaho-Kogen 25 MW (67%)  Nagasaki Shikamachi 15 MW (70%)  Green Power Aso 18 MW (81%)  J-Wind TAHARA 22 MW (66%)  Green Power Setana 12 MW (100%)  Green Power Koriyama Nunobiki 66 MW (100%) |
| Note: equity stake shown in parentheses                                                                                                                                                                                                                                       |