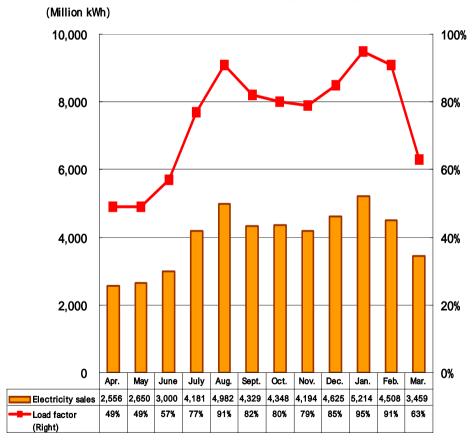

Water supply rate 112 %

Electricity sales 10.6B kWh

Hydroelectric Power: Monthly Electricity Sales