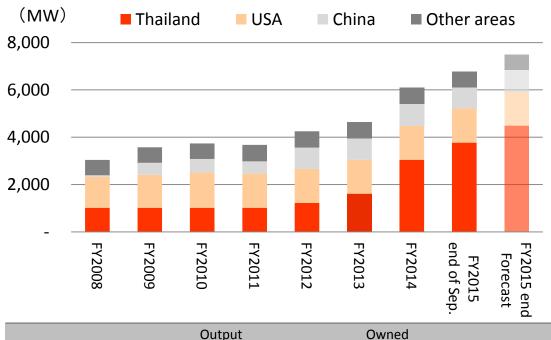

#### Overseas Power Generation Business Owned Capacity

capacity

(MW)

720

720

680

680

EGAT\*2

#### [Owned capacity of overseas projects]

Under development Total 720 4,488

680

1.400

(Unit: MW)

908

1,336

8.174

|       |        | 0,77                           | <b>+</b>           | 1,400 8,174 |           |  |
|-------|--------|--------------------------------|--------------------|-------------|-----------|--|
| _     |        |                                |                    |             |           |  |
| · pur | chaser | Validity of purchase agreement | Start of operation | S           | tatus     |  |
|       |        |                                |                    |             |           |  |
|       |        |                                |                    |             | Under     |  |
|       |        | 25 years                       | 2015               | con         | struction |  |
|       |        |                                |                    |             |           |  |
|       |        |                                |                    |             |           |  |

25 years

In operation

3,768

1,442

908

656

6.774

Countries/

Regions

Thailand

USA

China

Total

Power

PT Perusahaan Listrik Negara\*3

Other areas

Coal

Type

CCGT\*1

**Project** 

**Thailand** 

U-Thai No.2

Indonesia

Central Java

Ownership

90%

34%

capacity

(MW)

800

800

2,000

2,000

Preparing for

construction

\*4

<sup>\*1</sup> CCGT: Combined Cycle Gas Turbine

<sup>\*2</sup> EGAT(Electricity Generating Authority of Thailand): State-owned electric power utility in Thailand

<sup>\*3</sup> PT Perusahaan Listrik Negara: State-owned electric power utility in Indonesia