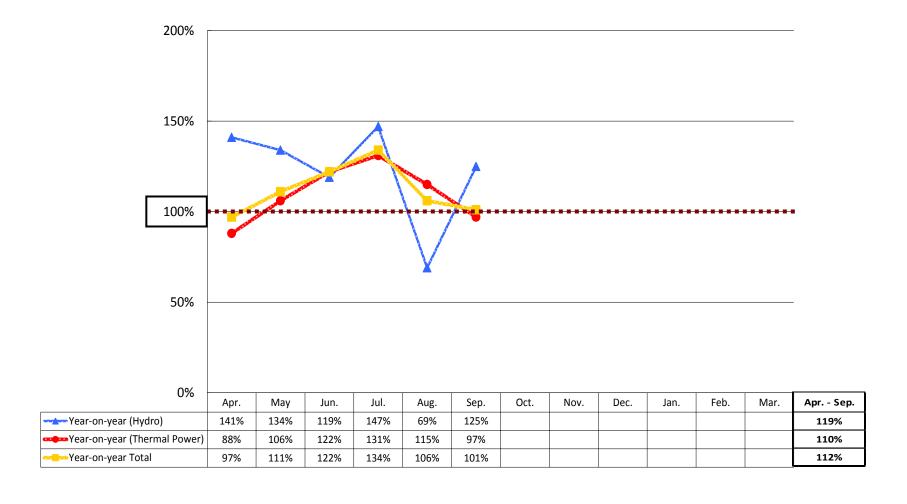

#### Key Data (Electric Power Sales)

|                                              | FY2014<br>2nd Quarter<br>(AprSep.) | FY2015<br>2nd Quarter<br>(AprSep.) |        | n-year<br>nge |
|----------------------------------------------|------------------------------------|------------------------------------|--------|---------------|
| Electric Power Sales (TWh)                   |                                    |                                    |        |               |
| Electric Power Business                      | 30.6                               | 34.0                               | 3.3    | 10.8%         |
| Hydroelectric (Wholesale Electric Power)     | 5.0                                | 5.9                                | 0.9    | 19.1%         |
| Thermal (Wholesale Electric Power)           | 24.5                               | 27.1                               | 2.5    | 10.3%         |
| Other Electric Power Business                | 1.0                                | 0.8                                | (0.1)  | (16.3)%       |
| Overseas Business*                           | 2.9                                | 5.7                                | 2.7    | 93.1%         |
| Water supply rate (Wholesale Electric Power) | 89%                                | 109%                               | +20poi | nts           |
| Load factor (Wholesale Electric Power)       | 72%                                | 79%                                | +7poir | nts           |