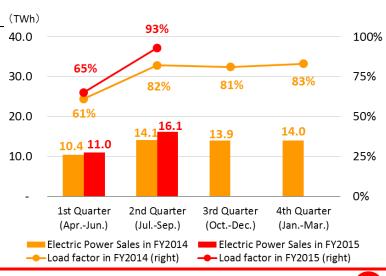

#### Key Data (Electric Power Sales)

|                                              | FY2014<br>2nd Quarter<br>(AprSep.) | FY2015<br>2nd Quarter<br>(AprSep.) |        | n-year<br>nge |
|----------------------------------------------|------------------------------------|------------------------------------|--------|---------------|
| Electric Power Sales (TWh)                   |                                    |                                    |        |               |
| Electric Power Business                      | 30.6                               | 34.0                               | 3.3    | 10.8%         |
| Hydroelectric (Wholesale Electric Power)     | 5.0                                | 5.9                                | 0.9    | 19.1%         |
| Thermal (Wholesale Electric Power)           | 24.5                               | 27.1                               | 2.5    | 10.3%         |
| Other Electric Power Business                | 1.0                                | 0.8                                | (0.1)  | (16.3)%       |
| Overseas Business*                           | 2.9                                | 5.7                                | 2.7    | 93.1%         |
| Water supply rate (Wholesale Electric Power) | 89%                                | 109%                               | +20poi | nts           |
| Load factor (Wholesale Electric Power)       | 72%                                | 79%                                | +7poir | nts           |

#### [Thermal (Wholesale Electric Power)]

|                                                | FY2014<br>2nd Quarter<br>(AprSep.) | FY2015<br>2nd Quarter<br>(AprSep.) | Year-o<br>cha | n-year<br>nge |
|------------------------------------------------|------------------------------------|------------------------------------|---------------|---------------|
| Operating Revenue (Billion yen)                | 348.6                              | 400.0                              | 51.3          | 14.7%         |
| Electric Power Business                        | 288.8                              | 299.9                              | 11.0          | 3.8%          |
| Hydroelectric (Wholesale Electric Power)       | 56.0                               | 58.1                               | 2.0           | 3.7%          |
| Thermal (Wholesale Electric Power)             | 188.5                              | 202.2                              | 13.6          | 7.2%          |
| Other Electric Power Business                  | 18.5                               | 13.8                               | (4.7)         | (25.5)%       |
| Overseas Business*1                            | 33.8                               | 75.3                               | 41.4          | 122.7%        |
| Other Business*2                               | 25.9                               | 24.7                               | (1.2)         | (4.6)%        |
| Average foreign exchange rate (Yen/US\$)       | 103.01                             | 121.87                             |               |               |
| Foreign exchange rate as of June 30 (Yen/THB)  | 3.12                               | 3.62                               |               |               |
| Foreign exchange rate as of June 30 (THB/US\$) | 32.46                              | 33.78                              |               |               |