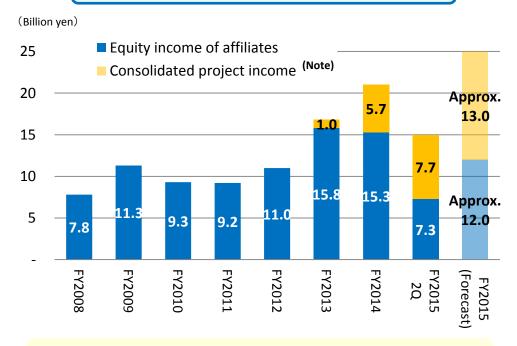

#### Overseas Power Generation Business: Earnings Contribution Forecast **Power**

- Equity equivalent income\* for six months ended Sep. 30, 2015 was 15.0 billion yen.
- Equity equivalent income\* in FY2015 is expected to be approximately 25.0 billion yen.

#### Equity Equivalent Income\* of Overseas Power Generation Business

Note: To indicate the actual status of project income on a consolidated basis, foreign exchange gains and losses are deducted. Foreign exchange gains and losses consist primarily of valuation gains and losses on foreign currency-denominated debt.

Equity equivalent income: The total of equity income of affiliates and consolidated project income. Out of which consolidated project income is the total of income after tax for each consolidated project company in commercial operation multiplied by capital investment ratio of the company. The sum of equity income of affiliates and consolidated project income do not correspond to segment data.