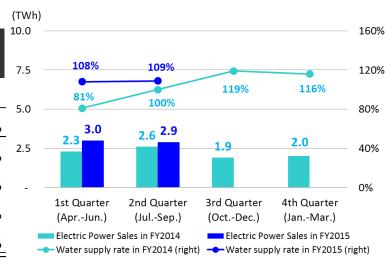

#### Key Data (Electric Power Sales)

|                                              | FY2014<br>2nd Quarter<br>(AprSep.) | FY2015<br>2nd Quarter<br>(AprSep.) |        | n-year<br>nge |
|----------------------------------------------|------------------------------------|------------------------------------|--------|---------------|
| Electric Power Sales (TWh)                   |                                    |                                    |        |               |
| Electric Power Business                      | 30.6                               | 34.0                               | 3.3    | 10.8%         |
| Hydroelectric (Wholesale Electric Power)     | 5.0                                | 5.9                                | 0.9    | 19.1%         |
| Thermal (Wholesale Electric Power)           | 24.5                               | 27.1                               | 2.5    | 10.3%         |
| Other Electric Power Business                | 1.0                                | 0.8                                | (0.1)  | (16.3)%       |
| Overseas Business*                           | 2.9                                | 5.7                                | 2.7    | 93.1%         |
| Water supply rate (Wholesale Electric Power) | 89%                                | 109%                               | +20poi | nts           |
| Load factor (Wholesale Electric Power)       | 72%                                | 79%                                | +7poir | nts           |

# <u>Electric Power Sales for each Quarter</u> [Hydroelectric (Wholesale Electric Power)]