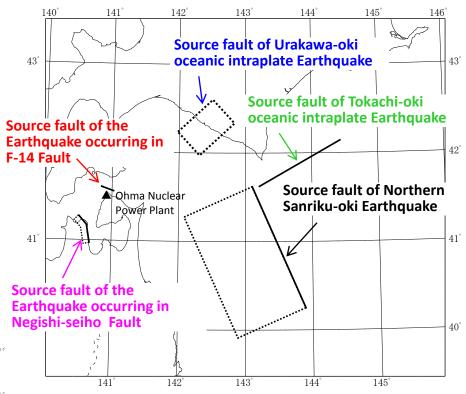

#### Earthquakes for Investigation

✓ Earthquakes listed below have been investigated by each earthquake type

| Earthquake<br>type        | Earthquake for investigation Magnitud          |      |  |
|---------------------------|------------------------------------------------|------|--|
| Interplate<br>earthquakes | •                                              |      |  |
| Oceanic                   | Urakawa-oki oceanic<br>intraplate Earthquake   | M7.5 |  |
| intraplate<br>earthquakes | Tokachi-oki oceanic intraplate<br>Earthquake   | M8.2 |  |
| Inland crustal            | Earthquake occurring in<br>Negishi-seiho Fault | M7.5 |  |
| earthquakes               | Earthquake occurring in F-14<br>Fault          | M6.7 |  |