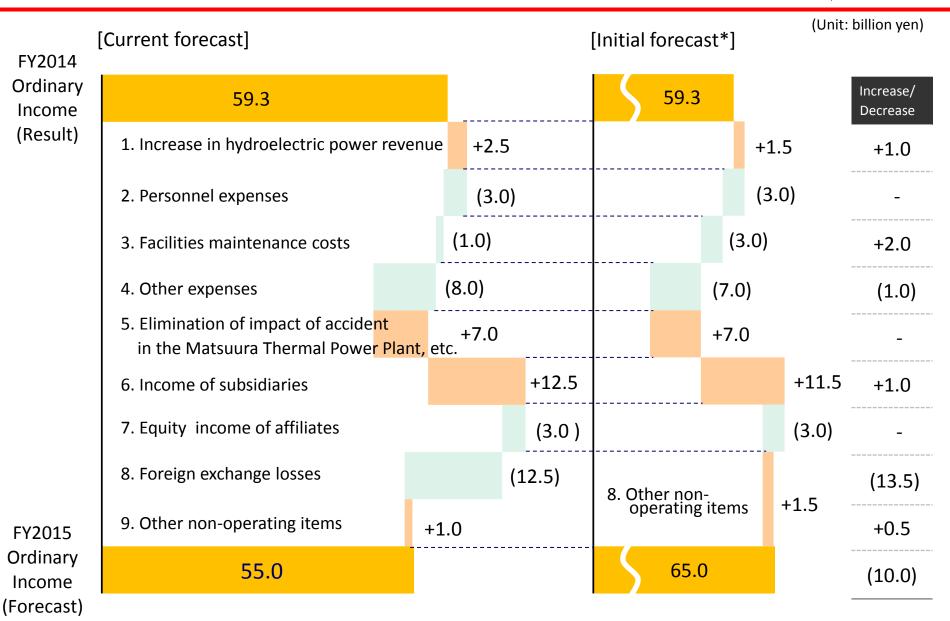

#### Summary of FY2015 Earnings Forecast

(Unit: billion yen)

| Consolidated                            | FY2014<br>Result | FY2015<br>Current<br>Forecast | Comparis<br>FY2014 |         | FY2015<br>Initial<br>Forecast* | Comparison<br>with Initial<br>Forecast |
|-----------------------------------------|------------------|-------------------------------|--------------------|---------|--------------------------------|----------------------------------------|
| Operating Revenue                       | 750.6            | 792.0                         | 41.3               | 5.5%    | 814.0                          | (22.0)                                 |
| Operating Income                        | 72.8             | 83.0                          | 10.1               | 13.9%   | 80.0                           | 3.0                                    |
| Ordinary Income                         | 59.3             | 55.0                          | (4.3)              | (7.3)%  | 65.0                           | (10.0)                                 |
| Profit attributable to owners of parent | 43.2             | 42.0                          | (1.2)              | (2.8)%  | 50.0                           | (8.0)                                  |
| Non-consolidated                        | FY2014<br>Result | FY2015<br>Current<br>Forecast | Comparis<br>FY2014 |         | FY2015<br>Initial<br>Forecast* | Comparison<br>with Initial<br>Forecast |
| Operating Revenue                       | 557.9            | 562.0                         | 4.0                | 0.7%    | 556.0                          | 6.0                                    |
| Operating Income                        | 44.5             | 40.0                          | (4.5)              | (10.2)% | 38.0                           | 2.0                                    |
| Ordinary Income                         | 28.9             | 38.0                          | 9.0                | 31.3%   | 38.0                           | -                                      |
| Net Income                              | 22.4             | 31.0                          | 8.5                | 38.1%   | 31.0                           | <u>-</u> _                             |

#### FY2015 Earnings Forecast (Main Factors for Change)

<sup>\*</sup> Initial forecast was released on April 30, 2015.