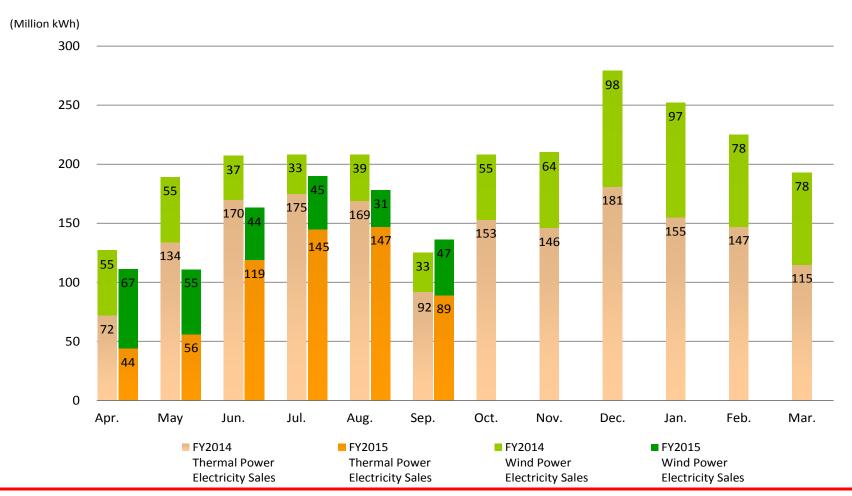

#### [Thermal (Wholesale Electric Power)]

|                                                | FY2014<br>2nd Quarter<br>(AprSep.) | FY2015<br>2nd Quarter<br>(AprSep.) | Year-o<br>cha | n-year<br>nge |
|------------------------------------------------|------------------------------------|------------------------------------|---------------|---------------|
| Operating Revenue (Billion yen)                | 348.6                              | 400.0                              | 51.3          | 14.7%         |
| Electric Power Business                        | 288.8                              | 299.9                              | 11.0          | 3.8%          |
| Hydroelectric (Wholesale Electric Power)       | 56.0                               | 58.1                               | 2.0           | 3.7%          |
| Thermal (Wholesale Electric Power)             | 188.5                              | 202.2                              | 13.6          | 7.2%          |
| Other Electric Power Business                  | 18.5                               | 13.8                               | (4.7)         | (25.5)%       |
| Overseas Business*1                            | 33.8                               | 75.3                               | 41.4          | 122.7%        |
| Other Business*2                               | 25.9                               | 24.7                               | (1.2)         | (4.6)%        |
| Average foreign exchange rate (Yen/US\$)       | 103.01                             | 121.87                             |               |               |
| Foreign exchange rate as of June 30 (Yen/THB)  | 3.12                               | 3.62                               |               |               |
| Foreign exchange rate as of June 30 (THB/US\$) | 32.46                              | 33.78                              |               |               |