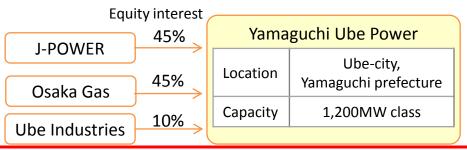

#### Yamaguchi Ube Power (New Capacity)

- ✓ Implementing environmental assessment
- ✓ Start of operation scheduled in 2023 (No.1), 2025 (No.2)

<sup>\*</sup> Nippon Steel & Sumitomo Metal Corporation