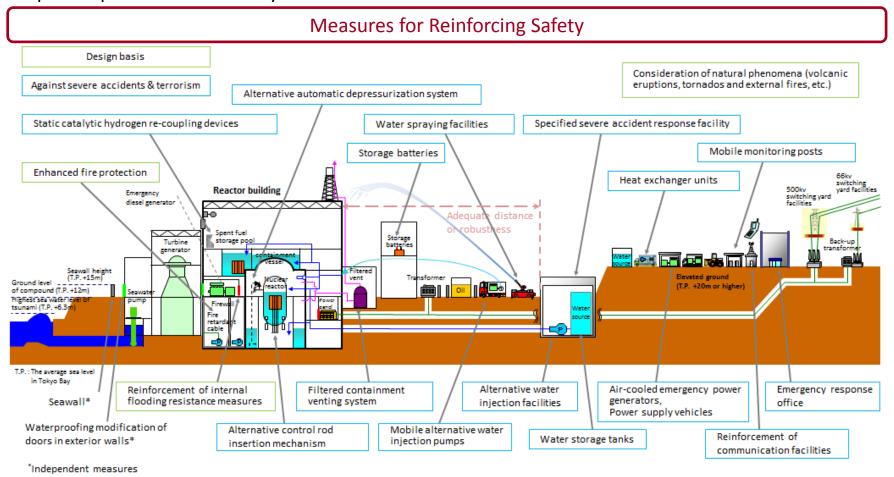

#### Response to the New Safety Standards at the Ohma Nuclear Power Plant **Power**

- Construction Works for Measures for Reinforcing Safety
- Construction Period: From around November 2016 to around December 2021
- Construction Cost: Approx. 130 billion yen (The construction plan is based on J-POWER's projections, which incorporate estimations of examination and permit process durations by the NRA