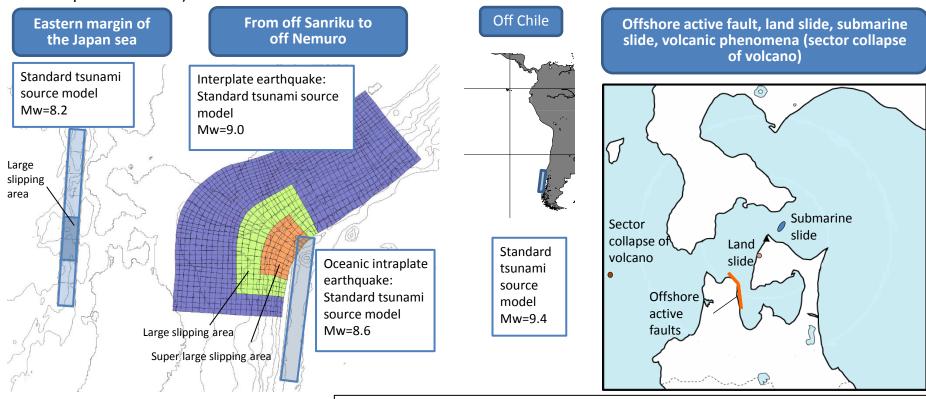

#### Design Basis Tsunamis

- ✓ Tsunami source models based on the latest knowledge such as the 2011 off the Pacific coast of Tohoku Earthquake Tsunami
- Estimated earthquakes larger than ever considered as tsunami sources at the eastern margin of the Japan sea, from off Sanriku to off Nemuro, off Chile and offshore active faults
- ✓ Taking into consideration of non-earthquake-oriented tsunamis (caused by land slide, submarine slide, sector collapse of volcano)

The highest sea water level by design basis tsunami: approx. T.P.+6.3m The lowest sea water level by design basis tsunami: approx. T.P.-4.1m