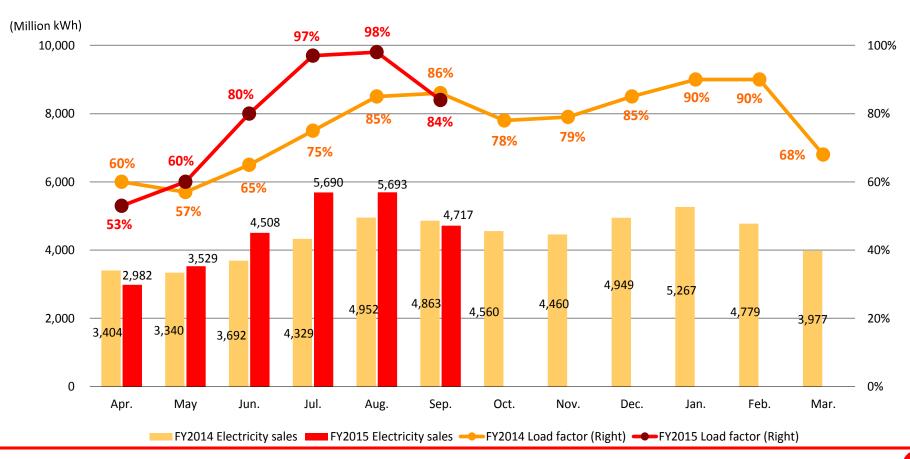

# <u>Electric Power Sales for each Quarter</u> [Hydroelectric (Wholesale Electric Power)]

#### [Thermal (Wholesale Electric Power)]

|                                                | FY2014<br>2nd Quarter<br>(AprSep.) | FY2015<br>2nd Quarter<br>(AprSep.) | Year-o<br>cha | n-year<br>nge |
|------------------------------------------------|------------------------------------|------------------------------------|---------------|---------------|
| Operating Revenue (Billion yen)                | 348.6                              | 400.0                              | 51.3          | 14.7%         |
| Electric Power Business                        | 288.8                              | 299.9                              | 11.0          | 3.8%          |
| Hydroelectric (Wholesale Electric Power)       | 56.0                               | 58.1                               | 2.0           | 3.7%          |
| Thermal (Wholesale Electric Power)             | 188.5                              | 202.2                              | 13.6          | 7.2%          |
| Other Electric Power Business                  | 18.5                               | 13.8                               | (4.7)         | (25.5)%       |
| Overseas Business*1                            | 33.8                               | 75.3                               | 41.4          | 122.7%        |
| Other Business*2                               | 25.9                               | 24.7                               | (1.2)         | (4.6)%        |
| Average foreign exchange rate (Yen/US\$)       | 103.01                             | 121.87                             |               |               |
| Foreign exchange rate as of June 30 (Yen/THB)  | 3.12                               | 3.62                               |               |               |
| Foreign exchange rate as of June 30 (THB/US\$) | 32.46                              | 33.78                              |               |               |