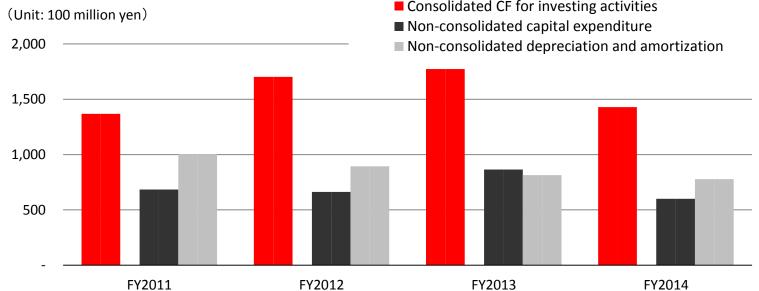

#### Statements of Income

(Unit: 100 million yen)

|                                         | FY2011 | FY2012 | FY2013 | FY2014 | FY2014<br>2Q | FY2015<br>2Q |
|-----------------------------------------|--------|--------|--------|--------|--------------|--------------|
| Operating revenue                       | 6,546  | 6,560  | 7,068  | 7,506  | 3,486        | 4,000        |
| Electric power operating revenue        | 6,097  | 6,053  | 6,090  | 5,881  | 2,888        | 2,999        |
| Overseas business operating revenue     | 20     | 16     | 428    | 1,089  | 338          | 753          |
| Other operating revenue                 | 428    | 490    | 549    | 535    | 259          | 247          |
| Operating expenses                      | 6,048  | 6,014  | 6,476  | 6,777  | 3,127        | 3,412        |
| Operating income                        | 498    | 545    | 591    | 728    | 359          | 587          |
| Non-operating revenue                   | 153    | 175    | 223    | 227    | 107          | 114          |
| Equity income of affiliates             | 95     | 117    | 163    | 156    | 71           | 74           |
| Others                                  | 57     | 58     | 59     | 70     | 35           | 40           |
| Non-operating expenses                  | 285    | 273    | 414    | 362    | 142          | 201          |
| Interest expenses                       | 220    | 223    | 253    | 282    | 127          | 148          |
| Others                                  | 65     | 49     | 161    | 79     | 15           | 52           |
| Ordinary income                         | 366    | 448    | 400    | 593    | 324          | 500          |
| Extraordinary income                    | -      | -      | 23     | 21     | -            | -            |
| Extraordinary loss                      | 33     | -      | -      | -      | -            | -            |
| Profit attributable to owners of parent | 161    | 298    | 286    | 432    | 239          | 367          |