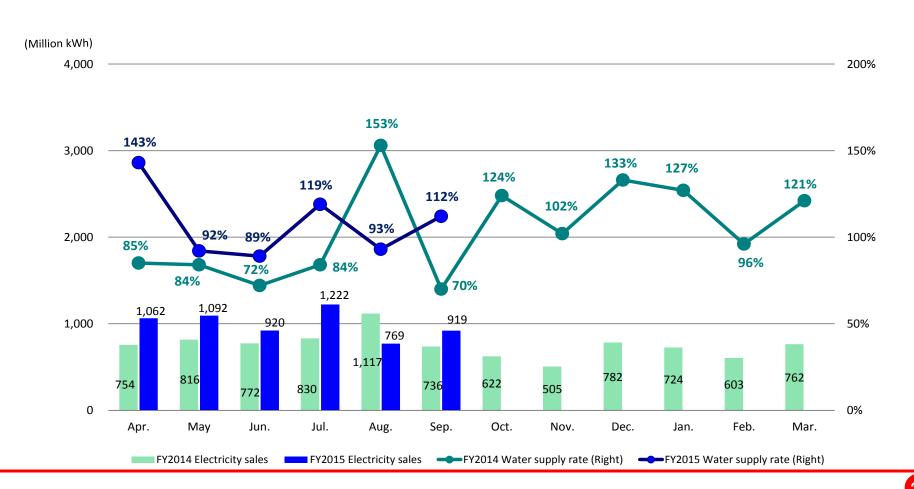

#### Key Data (Electric Power Sales)

|                                              | FY2014<br>2nd Quarter<br>(AprSep.) | FY2015<br>2nd Quarter<br>(AprSep.) |        | n-year<br>nge |
|----------------------------------------------|------------------------------------|------------------------------------|--------|---------------|
| Electric Power Sales (TWh)                   |                                    |                                    |        |               |
| Electric Power Business                      | 30.6                               | 34.0                               | 3.3    | 10.8%         |
| Hydroelectric (Wholesale Electric Power)     | 5.0                                | 5.9                                | 0.9    | 19.1%         |
| Thermal (Wholesale Electric Power)           | 24.5                               | 27.1                               | 2.5    | 10.3%         |
| Other Electric Power Business                | 1.0                                | 0.8                                | (0.1)  | (16.3)%       |
| Overseas Business*                           | 2.9                                | 5.7                                | 2.7    | 93.1%         |
| Water supply rate (Wholesale Electric Power) | 89%                                | 109%                               | +20poi | nts           |
| Load factor (Wholesale Electric Power)       | 72%                                | 79%                                | +7poir | nts           |