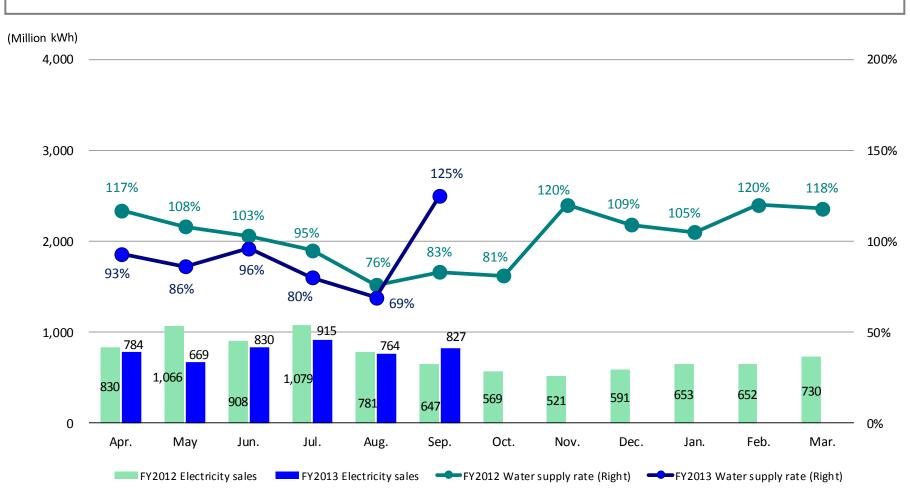

### **Electric Power Sales for each Quarter**

### [Hydroelectric (Wholesale Electric Power)]

### [Thermal (Wholesale Electric Power)]

<sup>\*2</sup> Electric power sales volume of overseas consolidated subsidiaries (Electric power sales volume of equity method affiliated companies is not included.)

|                                                  | FY2012<br>2nd Quarter<br>(AprSep.) | FY2013<br>2nd Quarter<br>(AprSep.) | Year-on-ye | ar change |
|--------------------------------------------------|------------------------------------|------------------------------------|------------|-----------|
| Operating Revenue (Billion yen)                  | 322.1                              | 346.8                              | 24.7       | 7.7%      |
| Electric Power Business                          | 301.8                              | 310.5                              | 8.6        | 2.9%      |
| Hydroelectric (Wholesale Electric Power)         | 56.3                               | 55.6                               | (0.7)      | (1.2)%    |
| Thermal (Wholesale Electric Power)               | 207.0                              | 213.4                              | 6.3        | 3.1%      |
| Other Electric Power Business                    | 11.7                               | 14.8                               | 3.1        | 27.0%     |
| Other Business*1                                 | 20.2                               | 36.3                               | 16.0       | 79.2%     |
| Overseas Business*2                              | 0.5                                | 14.0                               | 13.5       |           |
| Average foreign exchange rate (Yen/US\$)         | 79.41                              | 98.86                              |            |           |
| Foreign exchange rate at the end of 2Q (Yen/THB) | 2.49                               | 3.16                               |            |           |

### Key Data (Electric Power Sales)

|                                              | FY2012<br>2nd Quarter<br>(AprSep.) | FY2013<br>2nd Quarter<br>(AprSep.) | Year-on-ye | ar change |
|----------------------------------------------|------------------------------------|------------------------------------|------------|-----------|
| Electric Power Sales (TWh)                   |                                    |                                    |            |           |
| Electric Power Business                      | 33.3                               | 32.9                               | (0.3)      | (1.2)%    |
| Hydroelectric (Wholesale Electric Power)     | 5.3                                | 4.7                                | (0.5)      | (9.8)%    |
| Thermal (Wholesale Electric Power)           | 27.0                               | 27.2                               | 0.1        | 0.5%      |
| Other Electric Power Business                | 0.9                                | 0.9                                | (0.0)      | (0.3)%    |
| Other Business*1                             |                                    | 1.2                                | 1.2        |           |
| Overseas Business*2                          |                                    | 1.2                                | 1.2        |           |
| Water supply rate (Wholesale Electric Power) | 100%                               | 91%                                | (9) poin   | its       |
| Load factor (Wholesale Electric Power)       | 78%                                | 79%                                | +1 poir    | <u>nt</u> |