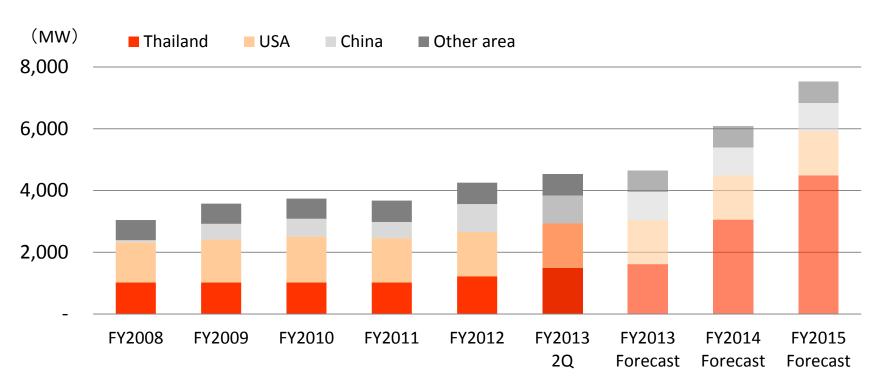

# Overseas Power Generation Business Owned Capacity

[Owned capacity (As of September 2013)] (Unit: MW)

| Countries/<br>Resions | In operations | Under<br>development | Total |
|-----------------------|---------------|----------------------|-------|
| Thailand              | 1,500         | 2,988                | 4,488 |
| USA                   | 1,438         | -                    | 1,438 |
| China                 | 902           | -                    | 902   |
| Other areas           | 692           | 680                  | 1,372 |
| Total                 | 4,532         | 3,668                | 8,200 |

| [Overseas projects | opment]         | (Unit: MW) |                |
|--------------------|-----------------|------------|----------------|
| Project name       | Output capacity | Ownership  | Owned capacity |
| NK2(SPP)           | 120             | 90%        | 108            |
| Nong Saeng         | 1,600           | 90%        | 1,440          |
| U-Thai             | 1,600           | 90%        | 1,440          |
| Central Java       | 2,000           | 34%        | 680            |
| Total              | 5,320           | -          | 3,668          |
|                    |                 |            |                |