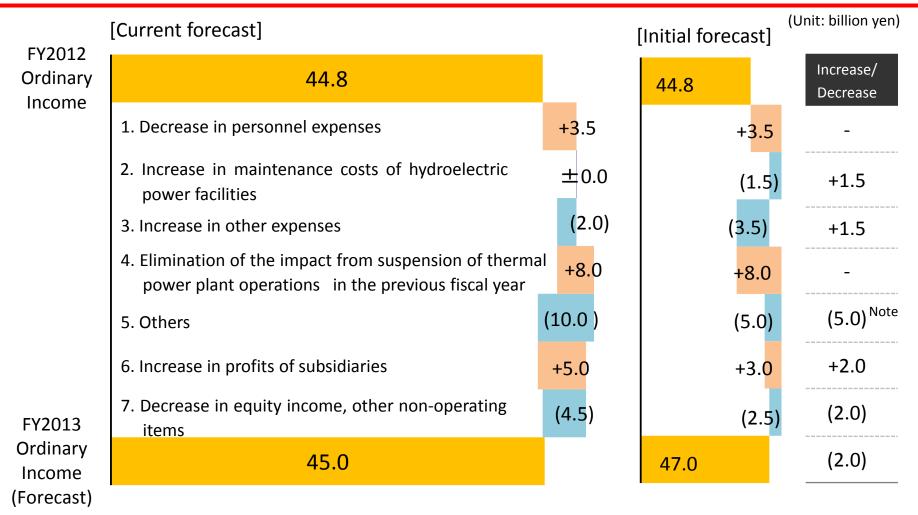

# Summary of FY2013 Earnings Forecast

(Unit: billion yen)

| Consolidated                        | FY2012<br>Result | FY2013<br>Current<br>Forecast | Comparis<br>FY2012 I  |        | FY2013<br>Initial<br>Forecast* | Comparison<br>with Initial<br>Forecast* |
|-------------------------------------|------------------|-------------------------------|-----------------------|--------|--------------------------------|-----------------------------------------|
| Operating Revenue                   | 656.0            | 702.0                         | 45.9                  | 7.0%   | 684.0                          | 18.0                                    |
| Operating Income                    | 54.5             | 59.0                          | 4.4                   | 8.1%   | 59.0                           | -                                       |
| Ordinary Income                     | 44.8             | 45.0                          | 0.1                   | 0.4%   | 47.0                           | (2.0)                                   |
| Net Income                          | 29.8             | 33.0                          | 3.1                   | 10.7%  | 35.0                           | (2.0)                                   |
|                                     |                  |                               |                       |        |                                |                                         |
| Non-consolidated                    | FY2012<br>Result | FY2013<br>Current<br>Forecast | Compariso<br>FY2012 F |        | FY2013<br>Initial<br>Forecast* | Comparison<br>with Initial<br>Forecast* |
| Non-consolidated  Operating Revenue |                  | Current                       |                       |        | Initial                        | with Initial                            |
|                                     | Result           | Current<br>Forecast           | FY2012 I              | Result | Initial<br>Forecast*           | with Initial<br>Forecast*               |
| Operating Revenue                   | Result<br>586.9  | Current<br>Forecast<br>581.0  | FY2012 F<br>(5.9)     | (1.0)% | Initial<br>Forecast*<br>574.0  | with Initial Forecast* 7.0              |

# FY2013 Earnings Forecast (Main Factors for Change)

Note: Including the impact of a decline\* in output at the New No. 2 unit at Isogo Thermal Power Plant and the unplanned suspension of No. 2 unit at Takehara Thermal Power Plant from October 19, 2013 (scheduled to last about two months).

<sup>\*</sup> Operation of the New No. 2 unit at Isogo Thermal Power Plant was suspended on December 4, 2012 due to breakage of a rotating blade in a low-pressure turbine. In the interest of early resumption, the damaged rotating blade in the low-pressure turbine has been removed and a temporary measure was implemented by installing pressure plates and commercial operations resumed on June 1, 2013. Due to this temporary measure, power generation output decrease 38MW.