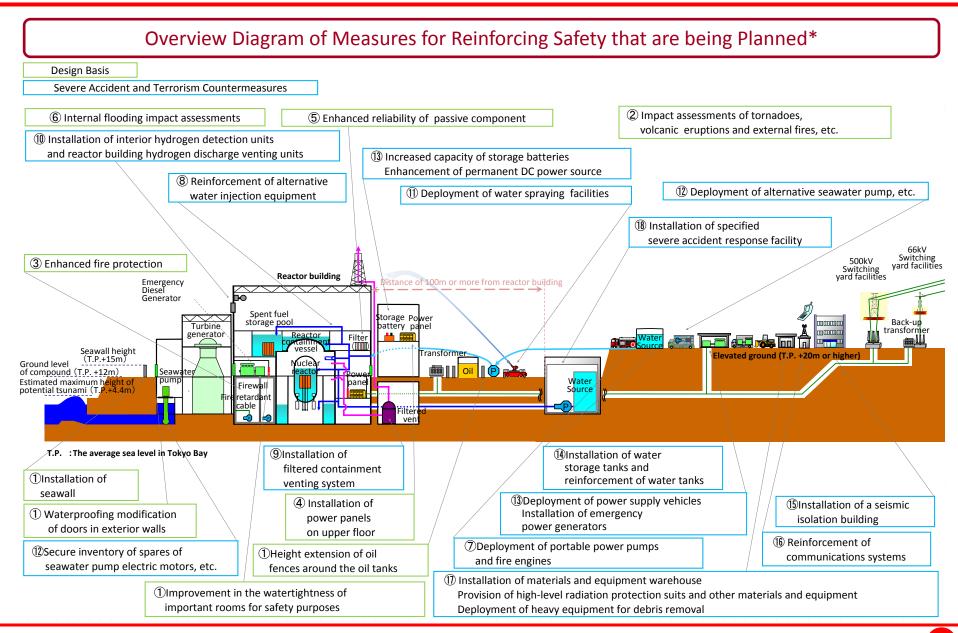

### Measures for Reinforcing Safety at the Ohma Nuclear Power Plant

- For the Ohma Nuclear Power Plant, in addition to previous safety enhancement measures, we are complying with the New Safety Standard for Nuclear Power Stations (effective July 8, 2013), and implementing further safety enhancement measures to further improve safety of the power plant.
- We are reviewing active implementation of superior safety technologies and will appropriately incorporate necessary measures towards building a safe power plant.

### Measures for Reinforcing Safety that are being Planned\*

### **Design Basis**

- (1) Facility protection in the case of a tsunami (installation of seawall, waterproofing modification of doors in exterior walls, height extension of oil fences and improvement in the watertightness of important rooms for safety purposes)
- 2 Implementation of impact assessments of tornadoes and other natural phenomena on the nuclear power plant
- ③ Enhanced fire protection measures (use of fire retardant cables, installation of firewalls, and other measures)
- (4) Installation of power panels on upper floor for locational dispersion
- (5) Enhanced reliability of passive component (such as ventilation filters) that are crucial to safety
- (6) Implementation of impact assessments of internal flooding on the safety system

### **Severe Accident and Terrorism Countermeasures**

- $\bigcirc$  Deployment of portable power pumps and fire engines for cooling the reactor, containment vessel and spent fuel storage pool
- 8 Reinforcement of alternative water injection equipment for cooling the reactor, containment vessel and spent fuel storage pool
- Installation of filtered containment venting system to prevent overpressurization on the containment vessel
- 🛈 Installation of hydrogen detection units and hydrogen discharge venting units to prevent hydrogen explosion at the reactor building
- ① Deployment of water spraying facilities to spray water on the reactor building and other facilities
- (1) Secure inventory of spares of seawater pump electric motors, etc. and deployment of alternative seawater pumps and other equipments to ensure heat removal functionality for the reactor and containment vessel
- (3) Deployment of power supply vehicles, installation of emergency power generators (fuel tanks and power cables), increased capacity of storage batteries and enhancement of permanent DC power source to secure power supply
- (14) Installation of water storage tanks and reinforcement of water tanks to secure water source
- (15) Installation of a seismic isolation building which houses the emergency response office to respond as necessary in an emergency
- (f) Reinforcement of communications systems for making contact within and outside of the power plant in the event of an emergency
- ① Installation of materials and equipment warehouse, provision of high-level radiation protection suits and other materials and equipment, and deployment of heavy equipment for debris removal
- (B) Installation of specified severe accident response facility to respond to intentional crash of aircrafts and other such events

Aside from the above measures, we will be reinforcing links and collaboration between businesses operating in Aomori prefecture\* to further ensure disaster prevention. \* Tohoku Electric Power Company, Tokyo Electric Power Company, J-POWER, Japan Nuclear Fuel Limited and Recyclable-Fuel Storage Company