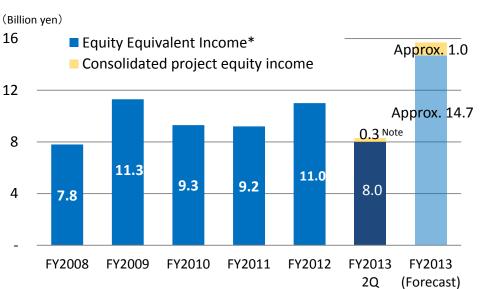

### Overseas Power Generation Business: Earnings Contribution Forecast <a href="#">Image: Power Generation Business</a>: Earnings Contribution Forecast

- Equity equivalent income\* for six months ended Sep. 30, 2013 was 8.4 billion yen.
- Equity equivalent income\* in the overseas power generation business for FY2013 is expected to be approximately 15.7 billion yen. (Approximately 4.2 billion yen increase from initial forecast)

Note: To indicate the actual status of project income on a consolidated basis, foreign exchange gains and losses are deducted. Foreign exchange gains and losses consist primarily of valuation gains and losses on foreign currency-denominated debt, with such losses amounting to 0.5 billion ven in 2Q. Actual equity equivalent income in 2Q, including foreign exchange losses, was (0.1) billion yen.

<sup>\*</sup> Equity equivalent income: The total of equity income of affiliates and consolidated project income. Out of which consolidated project income are the total of income after tax for each consolidated project company in commercial operation multiplied by capital investment ratio of the company. The sum of equity income of affiliates and consolidated project income do not correspond to segment data.