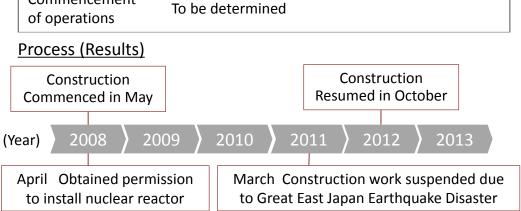

### The Ohma Nuclear Power Project

- In October 2012, we resumed construction of the Ohma Nuclear Power Plant that had been suspended after the Great East Japan Earthquake of March 2011.
- ▶ J-POWER is committed to building a safe power plant by making a company-wide effort in the steady implementation of safety enhancement measures which takes into account the latest developments in the field and the New Safety Standard for Nuclear Power Stations set forth by the Nuclear Regulation Authority.

### Earthquake and Tsunami Evaluation at the Ohma Nuclear Power Plant

Ohma Nuclear Power Plant has undergone detailed geological surveys based on the earthquakeproof design guidelines that were revised in September 2006\*1 and have obtained a nuclear reactor installation permit in April 2008. Construction work commenced in May of that year.