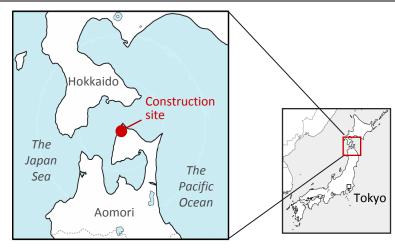

# Capacity Type of nuclear reactor Fuel Commencement Coverview of the Project Ohma-machi, Shimokita-gun, Aomori Prefecture 1,383MW Advanced Boiling Water Reactor (ABWR) Enriched uranium and uranium-plutonium mixed oxide (MOX)

### Earthquake and Tsunami Evaluation at the Ohma Nuclear Power Plant

Ohma Nuclear Power Plant has undergone detailed geological surveys based on the earthquakeproof design guidelines that were revised in September 2006\*1 and have obtained a nuclear reactor installation permit in April 2008. Construction work commenced in May of that year.