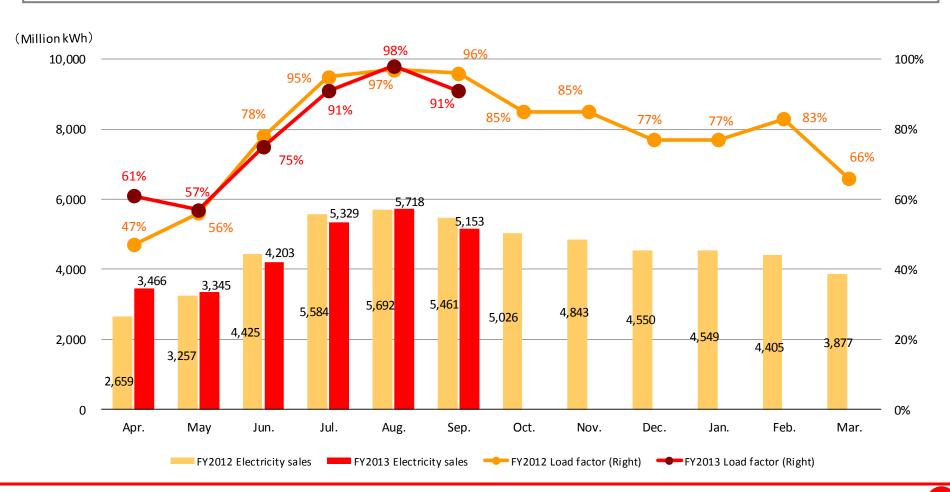

### Key Data (Electric Power Sales)

|                                              | FY2012<br>2nd Quarter<br>(AprSep.) | FY2013<br>2nd Quarter<br>(AprSep.) | Year-on-ye | ar change |
|----------------------------------------------|------------------------------------|------------------------------------|------------|-----------|
| Electric Power Sales (TWh)                   |                                    |                                    |            |           |
| Electric Power Business                      | 33.3                               | 32.9                               | (0.3)      | (1.2)%    |
| Hydroelectric (Wholesale Electric Power)     | 5.3                                | 4.7                                | (0.5)      | (9.8)%    |
| Thermal (Wholesale Electric Power)           | 27.0                               | 27.2                               | 0.1        | 0.5%      |
| Other Electric Power Business                | 0.9                                | 0.9                                | (0.0)      | (0.3)%    |
| Other Business*1                             |                                    | 1.2                                | 1.2        |           |
| Overseas Business*2                          |                                    | 1.2                                | 1.2        |           |
| Water supply rate (Wholesale Electric Power) | 100%                               | 91%                                | (9) poin   | its       |
| Load factor (Wholesale Electric Power)       | 78%                                | 79%                                | +1 poir    | <u>nt</u> |

### **Electric Power Sales for each Quarter**

### [Hydroelectric (Wholesale Electric Power)]

### [Thermal (Wholesale Electric Power)]

<sup>\*2</sup> Electric power sales volume of overseas consolidated subsidiaries (Electric power sales volume of equity method affiliated companies is not included.)