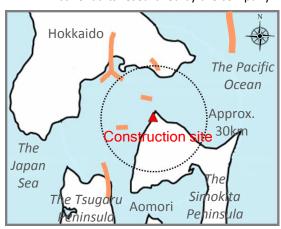

### The Ohma Nuclear Power Project

- In October 2012, we resumed construction of the Ohma Nuclear Power Plant that had been suspended after the Great East Japan Earthquake of March 2011.
- ▶ J-POWER is committed to building a safe power plant by making a company-wide effort in the steady implementation of safety enhancement measures which takes into account the latest developments in the field and the New Safety Standard for Nuclear Power Stations set forth by the Nuclear Regulation Authority.

# Capacity Type of nuclear reactor Fuel Commencement Coverview of the Project Ohma-machi, Shimokita-gun, Aomori Prefecture 1,383MW Advanced Boiling Water Reactor (ABWR) Enriched uranium and uranium-plutonium mixed oxide (MOX)

### Earthquake and Tsunami Evaluation at the Ohma Nuclear Power Plant

Ohma Nuclear Power Plant has undergone detailed geological surveys based on the earthquakeproof design guidelines that were revised in September 2006\*1 and have obtained a nuclear reactor installation permit in April 2008. Construction work commenced in May of that year.

### Earthquake

- Researched impacting earthquakes in the past within a 250km radius from the site.
- 30km radius range from the site: Implemented detailed geological surveys centered on the active faults since the late Pleistocene period (after ca. 120 to 130 thousand years ago)
- Based on research results, designed nuclear reactor facilities that considers safety margins against datum design basis earthquake Ss, which is set with consideration to uncertainty.
- Tsunami
- Site elevation is 12m above sea level