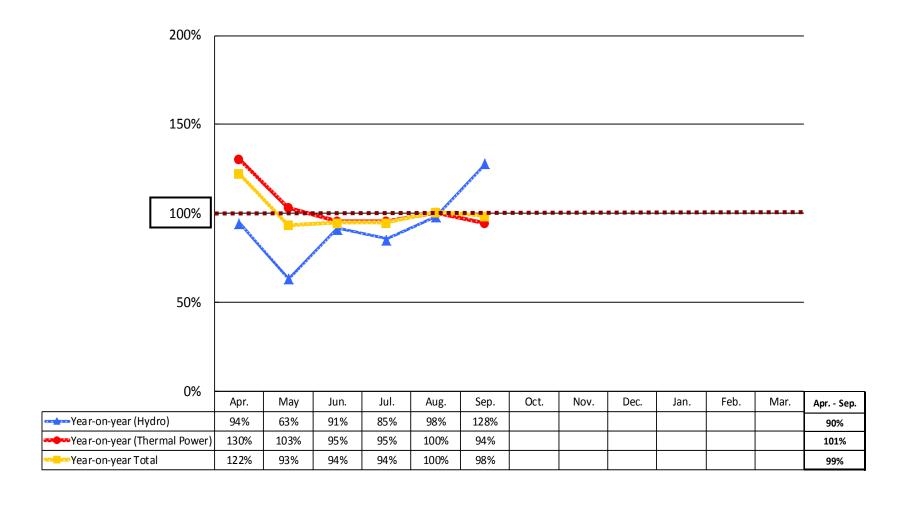

### **Electric Power Sales for each Quarter**

### [Hydroelectric (Wholesale Electric Power)]

### [Thermal (Wholesale Electric Power)]

<sup>\*2</sup> Electric power sales volume of overseas consolidated subsidiaries (Electric power sales volume of equity method affiliated companies is not included.)