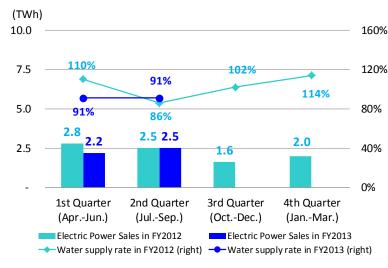

### Key Data (Electric Power Sales)

|                                              | FY2012<br>2nd Quarter<br>(AprSep.) | FY2013<br>2nd Quarter<br>(AprSep.) | Year-on-ye | ar change |
|----------------------------------------------|------------------------------------|------------------------------------|------------|-----------|
| Electric Power Sales (TWh)                   |                                    |                                    |            |           |
| Electric Power Business                      | 33.3                               | 32.9                               | (0.3)      | (1.2)%    |
| Hydroelectric (Wholesale Electric Power)     | 5.3                                | 4.7                                | (0.5)      | (9.8)%    |
| Thermal (Wholesale Electric Power)           | 27.0                               | 27.2                               | 0.1        | 0.5%      |
| Other Electric Power Business                | 0.9                                | 0.9                                | (0.0)      | (0.3)%    |
| Other Business*1                             |                                    | 1.2                                | 1.2        |           |
| Overseas Business*2                          |                                    | 1.2                                | 1.2        |           |
| Water supply rate (Wholesale Electric Power) | 100%                               | 91%                                | (9) poin   | its       |
| Load factor (Wholesale Electric Power)       | 78%                                | 79%                                | +1 poir    | <u>nt</u> |

### **Electric Power Sales for each Quarter**

### [Hydroelectric (Wholesale Electric Power)]

### **Consolidated operating income (+ 3.5 billion yen)**

- Non-consolidated operating income (+ 0.6 billion yen)
  - Increase in facilities maintenance costs and other expenses
  - Decrease in personnel expenses (amortization expenses of actuarial differences in pension accounting)
  - Decrease in hydroelectric power revenue due mainly to a decrease in water supply rate (100%  $\rightarrow$  91%)
  - Others
- ☐ Income of subsidiaries, etc. (+ 2.9 billion yen)
  - Increase in Other Electric Power Business Increase in Overseas Business