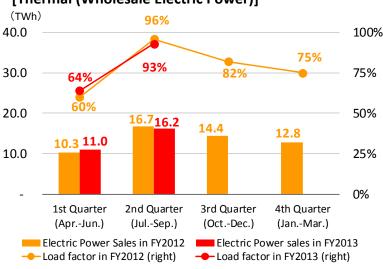

### Key Data (Electric Power Sales)

|                                              | FY2012<br>2nd Quarter<br>(AprSep.) | FY2013<br>2nd Quarter<br>(AprSep.) | Year-on-ye | ar change |
|----------------------------------------------|------------------------------------|------------------------------------|------------|-----------|
| Electric Power Sales (TWh)                   |                                    |                                    |            |           |
| Electric Power Business                      | 33.3                               | 32.9                               | (0.3)      | (1.2)%    |
| Hydroelectric (Wholesale Electric Power)     | 5.3                                | 4.7                                | (0.5)      | (9.8)%    |
| Thermal (Wholesale Electric Power)           | 27.0                               | 27.2                               | 0.1        | 0.5%      |
| Other Electric Power Business                | 0.9                                | 0.9                                | (0.0)      | (0.3)%    |
| Other Business*1                             |                                    | 1.2                                | 1.2        |           |
| Overseas Business*2                          |                                    | 1.2                                | 1.2        |           |
| Water supply rate (Wholesale Electric Power) | 100%                               | 91%                                | (9) poin   | its       |
| Load factor (Wholesale Electric Power)       | 78%                                | 79%                                | +1 poir    | <u>nt</u> |

### [Thermal (Wholesale Electric Power)]

<sup>\*2</sup> Electric power sales volume of overseas consolidated subsidiaries (Electric power sales volume of equity method affiliated companies is not included.)

### **Consolidated operating income (+ 3.5 billion yen)**

- Non-consolidated operating income (+ 0.6 billion yen)
  - Increase in facilities maintenance costs and other expenses
  - Decrease in personnel expenses (amortization expenses of actuarial differences in pension accounting)
  - Decrease in hydroelectric power revenue due mainly to a decrease in water supply rate (100%  $\rightarrow$  91%)
  - Others
- ☐ Income of subsidiaries, etc. (+ 2.9 billion yen)
  - Increase in Other Electric Power Business Increase in Overseas Business